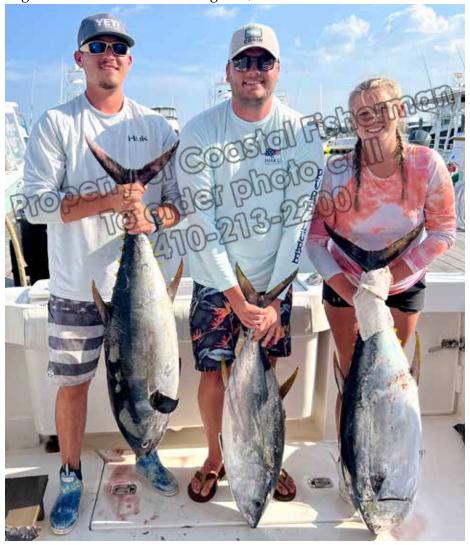

It was an epic tournament for the Capt. and crew of the "Boss Hogg" during the 9th Annual Big Fish Classic held last weekend. Capt. Brian Porter with owner Howard Berger and anglers Richie McCann, Greg Beane and Mike Dahl with mates Alex Beane, Jack Hannum & Marshall Freng had chosen to fish the second 'window' of the event as did 91 of the 97 boats participating. They were busy catching tuna in the Wilmington Canyon boating 9 longfin tuna as well as 3 chunky yellowfins, but that was not the lead story for them! The mates set a marlin spread and Capt. Brian Porter went to deep water and started to work his way back to the shallows. As he did, they connected with a white marlin that Mike Dahl got to the boat in only 3 minutes, a very cooperative fish! Once at the dock the fish tipped the scales at an impressive 76 lbs. and as the only white marlin to qualify took all of the Heaviest White Marlin Divisions and the White Marlin Winner Take All earning the crew the top tournament payout of \$225,000.

www.coastalfisherman.net weighing anything you had! The marlin categories were also wide open and two boats made a truck load of money bringing in the only white marlin and blue marlin. The "Gret's Three I's" was first with a 436 lb. blue marlin they caught in the Baltimore Canyon, only taking 20 minutes to get in the boat. That singular blue took top honors at the single Heaviest Fish, Heaviest Billfish as well as several other categories to earn the 2nd largest payout of the tournament. next marlin to the scales came from the "Boss Hogg". They went deep past the Wilmington Canyon and worked their way back to the shallows where they hooked into a 76 lb. white marlin. It too was the only fish in its category taking