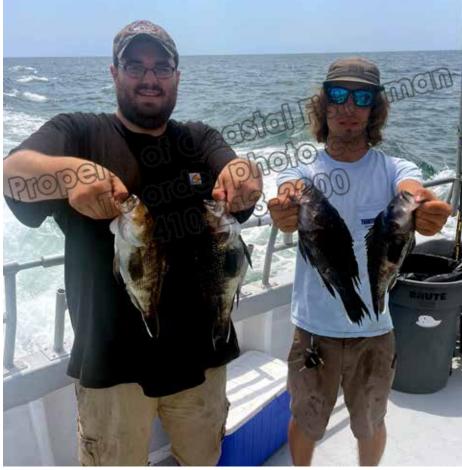

# FSINGE ARES

Capt. Walt Hammond on the headboat "Judith M" had his son Colin aboard for this trip to the Bass Grounds. Colin and the other anglers used squid, clams and shiners to get a mix of sea bass, flounder and an occasional triggerfish.