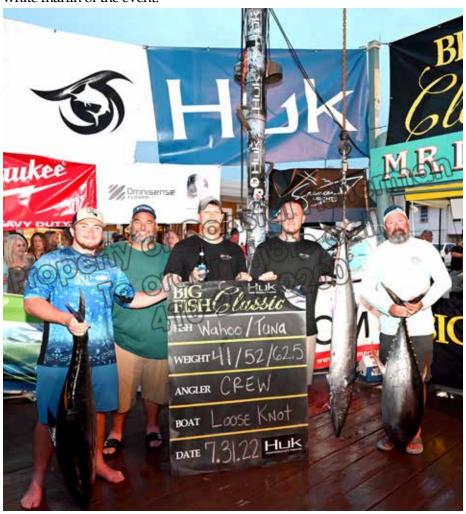

# **Tuna**

This past week was all about bigeyes. During the tournament over 20 were brought in with 11 over 200 lbs.! Most started with targeting the eyeballs. Many who started there and did not see any bites switched to targeting yellowfins on the troll or chunk. The latter did not produce the kind of catch volume of the past week, usually only 2 or 3 fish. More success was had trolling and finding a pod of 50 or 60 lb. fish. The . Wilmington Canyon was the clear winner for both the heavier yellowfins and the 200 lb.+ bigeyes.

# **Billfish**

We had a dozen reports of swordfish catches as well as releases last week from the Baltimore Canyon to the Poor Man's Canyon being where most were reported. They ranged from just under 100 to about 130 lbs. with the tournament winner at 170.5 lbs.