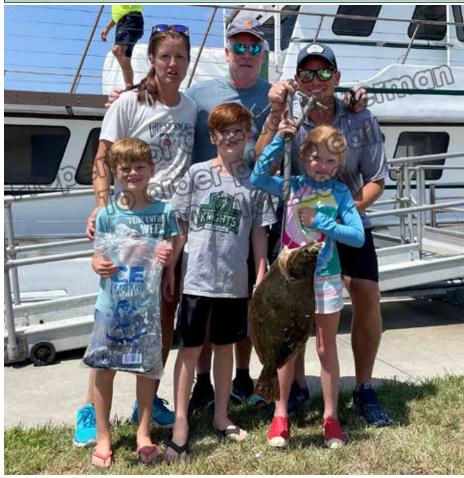

# FISHINGCHARTERS

It was family fun day for the Vincents. They booked a 1/2 day trip with Capt. Roger Meekins on the headboat "Judy V" based at the Indian River Marina. Young Ellie Vincent caught this 4.9 lb flounder and took home the winnings for heaviest fish. They also took home some cool sea bass in an ice bag!