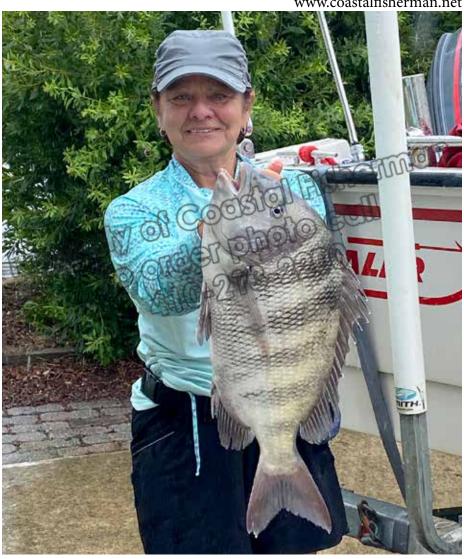

Maureen Bechtel of Ocean City proudly shows off the 21" and 7.1 lb. sheepshead she caught on the inside wall of the south Ocean City Jetty. She was fishing on "Anchor Management" with her brother Jack Pavlik of Gilbertsville, PA and her son, Capt. Ken Bechtel from Annville, PA.