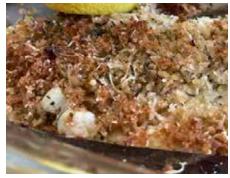

#### **Baked Flounder with** Panko & Parmesan

Ingredients:

4 (4 oz.) flounder fillets

4 tablespoons butter, melted,

1 cup panko bread crumbs

2/3 cup grated Parmesan cheese

1/2 teaspoon salt

1 pinch dried thyme

Ground black pepper to taste Directions:

Preheat the oven to 400 degrees Lightly grease a large, shallow baking dish.

Lay flounder fillets in the prepared baking dish and brush with 1 tablespoon butter.

Combine remaining tablespoons butter with bread crumbs, Parmesan cheese, salt, thyme, and pepper in a bowl; sprinkle over flounder and pat down lightly.

Bake in the preheated oven until fish flakes easily with a fork, 15 to 20 minutes. Carefully transfer fillets to a plate with a thin spatula.