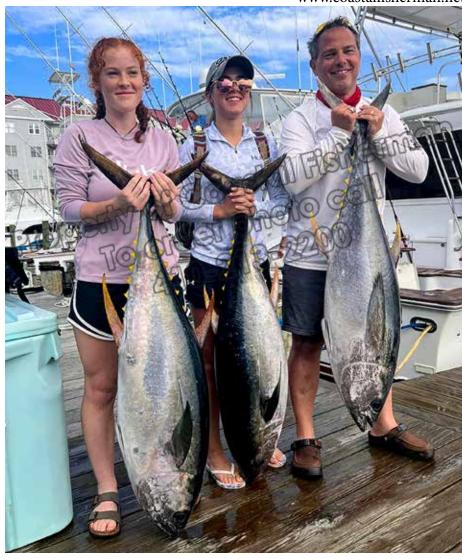

It was an epic tournament for the Capt. and crew of the "Boss Hogg" during the 9th Annual Big Fish Classic held last weekend. Capt. Brian Porter with owner Howard Berger and anglers Richie McCann, Greg Beane and Mike Dahl with mates Alex Beane, Jack Hannum & Marshall Freng had chosen to fish the second 'window' of the event as did 91 of the 97 boats participating. They were busy catching tuna in the Wilmington Canyon boating 9 longfin tuna as well as 3 chunky yellowfins, but that was not the lead story for them! The mates set a marlin spread and Capt. Brian Porter went to deep water and started to work his way back to the shallows. As he did, they connected with a white marlin that Mike Dahl got to the boat in only 3 minutes, a very cooperative fish! Once at the dock the fish tipped the scales at an impressive 76 lbs. and as the only white marlin to qualify took all of the Heaviest White Marlin Divisions and the White Marlin Winner Take All earning the crew the top tournament payout of \$225,000.