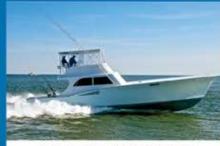

It was an epic tournament for the Capt. and crew of the "Boss Hogg" during the 9th Annual Big Fish Classic held last weekend. Capt. Brian Porter with owner Howard Berger and anglers Richie McCann, Greg Beane and Mike Dahl with mates Alex Beane, Jack Hannum & Marshall Freng had chosen to fish the second 'window' of the event as did 91 of the 97 boats participating. They were busy catching tuna in the Wilmington Canyon boating 9 longfin tuna as well as 3 chunky yellowfins, but that was not the lead story for them! The mates set a marlin spread and Capt. Brian Porter went to deep water and started to work his way back to the shallows. As he did, they connected with a white marlin that Mike Dahl got to the boat in only 3 minutes, a very cooperative fish! Once at the dock the fish tipped the scales at an impressive 76 lbs. and as the only white marlin to qualify took all of the Heaviest White Marlin Divisions and the White Marlin Winner Take All earning the crew the top tournament payout of \$225,000.

www.coastalfisherman.net weighing anything you had! The marlin categories were also wide open and two boats made a truck load of money bringing in the only white marlin and blue marlin. The "Gret's Three I's" was first with a 436 lb. blue marlin they caught in the Baltimore Canyon, only taking 20 minutes to get in the boat. That singular blue took top honors at the single Heaviest Fish, Heaviest Billfish as well as several other categories to earn the 2nd largest payout of the tournament. next marlin to the scales came from the "Boss Hogg". They went deep past the Wilmington Canyon and worked their way back to the shallows where they hooked into a 76 lb. white marlin. It too was the only fish in its category taking