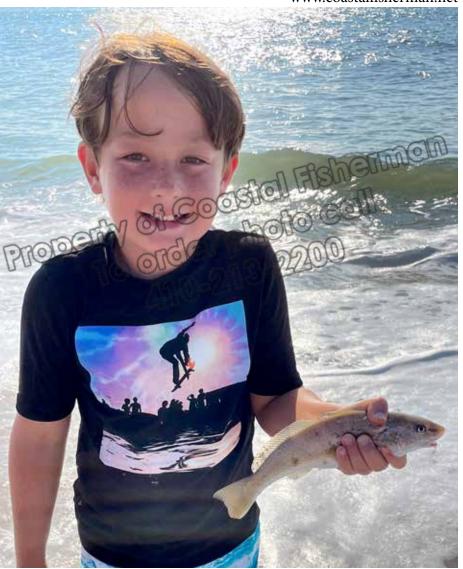

### This Week Last Year

- The OC Marlin Club's Heels and Reels Tournament was held with "Knot Again" taking top honors in the Billfish Release Division with 4 white marlin releases. They started at the Rockpile and worked their way east.
- East of the Baltimore Canyon in deep water was the hot spot for white marlin. The "Bent Tent" also released a spearfish there. Blue marlin were spread from the lower Wilmington to the Poor Man's Canyon.
- The "Nina's Revenge" caught a 257 lb. bigeye tuna after a 5 hour fight and having to clear the line from their running gear.
- Several large wahoo were caught including a 92 lb. speedster caught on the "That's Right". The big ones were at the Hot Dog and 19 Fathom lumps.

www.coastalfisherman.net scales before their window closes if they feel they have an exceptional catch or are looking for some of the daily prize money, but this year saw no boats come to the scales on Day 1. Day 2 saw 5 of the 6 boats in the first window find their way to the scales. Two of which set the lead in a category and held it! Notably the "Low Profile" from New Jersey was waiting at the dock for the scales to open at 4PM. Little did they know they were setting the tone for the tournament with the 3 bigeye and 5 vellowfin tuna they caught in the Wilmington Canyon. All the eyeballs were over 100 lbs. with the largest at 225 lbs. that took 3rd Place for Heaviest Fish. They also weighed a 66.5 lb. yellowfin tuna that resisted a lot of competition to take 1st Place in the Heaviest Yellowfin Division, besting the 2nd Place fish by 0.5 lbs.! The "Big Stick" also came in strong, weighing a 170.5 lb. swordfish they caught in the Poor Man's Canyon. While nearly 10 swords came to the scales, theirs held onto 1st Place in the Heaviest Swordfish Division as well as 2nd Place for Heaviest Billfish.

Day 3, Sunday was crazy. Of the 91 boats that were eligible to weigh fish that day, an amazing 51 did! That shows you how tight the categories were, especially for heaviest yellowfin and heaviest stringer with most of the fish being similar in size. The yellowfins ranged from the 40's to the eventual top fish at 66.5 lbs., so it was worth

www.coastalfisherman.net weighing anything you had! The marlin categories were also wide open and two boats made a truck load of money bringing in the only white marlin and blue marlin. The "Gret's Three I's" was first with a 436 lb. blue marlin they caught in the Baltimore Canyon, only taking 20 minutes to get in the boat. That singular blue took top honors at the single Heaviest Fish, Heaviest Billfish as well as several other categories to earn the 2nd largest payout of the tournament. next marlin to the scales came from the "Boss Hogg". They went deep past the Wilmington Canyon and worked their way back to the shallows where they hooked into a 76 lb. white marlin. It too was the only fish in its category taking

While marlin fishing remains tough, we did have reports of about a dozen white marlin catches and a handful of blue marlin as well. Beyond the white caught by the "Boss Hogg", the "Showtime!" released one in the Wilmington and the "No Limit" found one in the Poor Man's. Blue marlin releases were reported from the Wilmington by the "Hall Pass" and the "Restless Lady" who had an 83" fish. The "Blood Money" released two in the Baltimore Canyon during the tournament. With the upcoming White Marlin Open we are hopeful this fishery continues to improve.