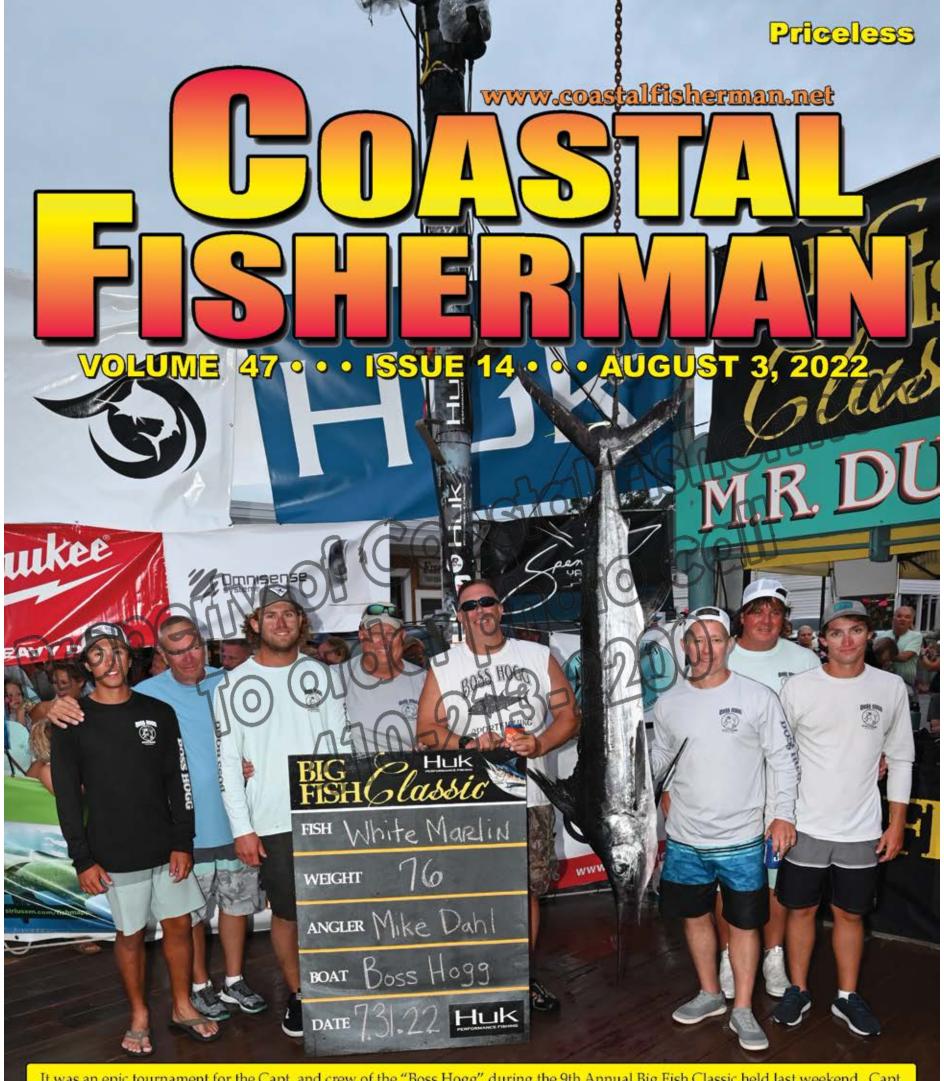

It was an epic tournament for the Capt. and crew of the "Boss Hogg" during the 9th Annual Big Fish Classic held last weekend. Capt. Brian Porter with owner Howard Berger and anglers Richie McCann, Greg Beane and Mike Dahl with mates Alex Beane, Jack Hannum & Marshall Freng had chosen to fish the second 'window' of the event as did 91 of the 97 boats participating. They were busy catching tuna in the Wilmington Canyon boating 9 longfin tuna as well as 3 chunky yellowfins, but that was not the lead story for them! The mates set a marlin spread and Capt. Brian Porter went to deep water and started to work his way back to the shallows. As he did, they connected with a white marlin that Mike Dahl got to the boat in only 3 minutes, a very cooperative fish! Once at the dock the fish tipped the scales at an impressive 76 lbs. and as the only white marlin to qualify took all of the Heaviest White Marlin Divisions and the White Marlin Winner Take All earning the crew the top tournament payout of \$225,000.