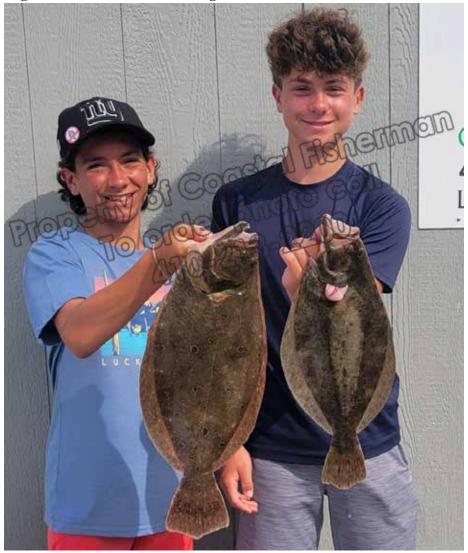

Riley Thomas hooked into a monster sea bass at the Del-Jersey Reef. He caught this 21" knothead using a high/low rig tipped with squid. He was fishing with his dad Brian and his brother Cory. The trio caught 13 keeper sea bass in total along with 3 dolphins. They also released a 150 lb. sandbar shark.