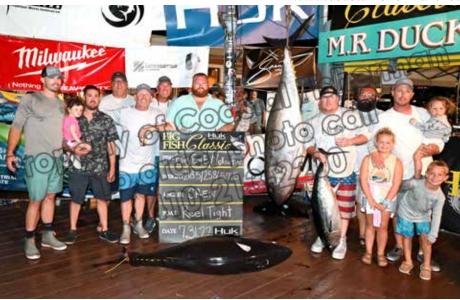

It was an epic tournament for the Capt. and crew of the "Boss Hogg" during the 9th Annual Big Fish Classic held last weekend. Capt. Brian Porter with owner Howard Berger and anglers Richie McCann, Greg Beane and Mike Dahl with mates Alex Beane, Jack Hannum & Marshall Freng had chosen to fish the second 'window' of the event as did 91 of the 97 boats participating. They were busy catching tuna in the Wilmington Canyon boating 9 longfin tuna as well as 3 chunky yellowfins, but that was not the lead story for them! The mates set a marlin spread and Capt. Brian Porter went to deep water and started to work his way back to the shallows. As he did, they connected with a white marlin that Mike Dahl got to the boat in only 3 minutes, a very cooperative fish! Once at the dock the fish tipped the scales at an impressive 76 lbs. and as the only white marlin to qualify took all of the Heaviest White Marlin Divisions and the White Marlin Winner Take All earning the crew the top tournament payout of \$225,000.