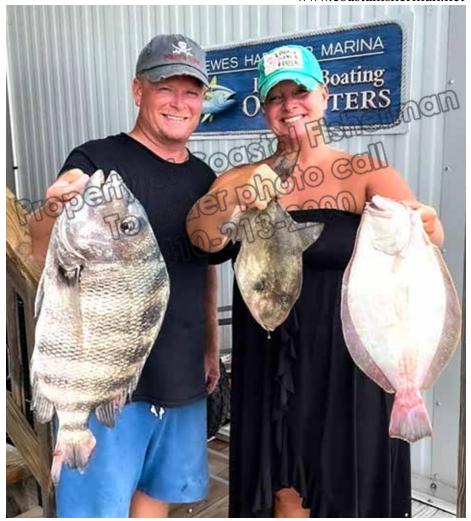

It was an epic tournament for the Capt. and crew of the "Boss Hogg" during the 9th Annual Big Fish Classic held last weekend. Capt. Brian Porter with owner Howard Berger and anglers Richie McCann, Greg Beane and Mike Dahl with mates Alex Beane, Jack Hannum & Marshall Freng had chosen to fish the second 'window' of the event as did 91 of the 97 boats participating. They were busy catching tuna in the Wilmington Canyon boating 9 longfin tuna as well as 3 chunky yellowfins, but that was not the lead story for them! The mates set a marlin spread and Capt. Brian Porter went to deep water and started to work his way back to the shallows. As he did, they connected with a white marlin that Mike Dahl got to the boat in only 3 minutes, a very cooperative fish! Once at the dock the fish tipped the scales at an impressive 76 lbs. and as the only white marlin to qualify took all of the Heaviest White Marlin Divisions and the White Marlin Winner Take All earning the crew the top tournament payout of \$225,000.

www.coastalfisherman.net weighing anything you had! The marlin categories were also wide open and two boats made a truck load of money bringing in the only white marlin and blue marlin. The "Gret's Three I's" was first with a 436 lb. blue marlin they caught in the Baltimore Canyon, only taking 20 minutes to get in the boat. That singular blue took top honors at the single Heaviest Fish, Heaviest Billfish as well as several other categories to earn the 2nd largest payout of the tournament. next marlin to the scales came from the "Boss Hogg". They went deep past the Wilmington Canyon and worked their way back to the shallows where they hooked into a 76 lb. white marlin. It too was the only fish in its category taking

While marlin fishing remains tough, we did have reports of about a dozen white marlin catches and a handful of blue marlin as well. Beyond the white caught by the "Boss Hogg", the "Showtime!" released one in the Wilmington and the "No Limit" found one in the Poor Man's. Blue marlin releases were reported from the Wilmington by the "Hall Pass" and the "Restless Lady" who had an 83" fish. The "Blood Money" released two in the Baltimore Canyon during the tournament. With the upcoming White Marlin Open we are hopeful this fishery continues to improve.