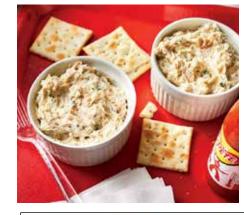

#### **Smoked Fish Dip**

Ingredients:

1/2 cup mayonnaise

1/2 cup whipped cream cheese spread, at room temperature

1 tablespoon fresh lemon juice

1 tablespoon Dijon mustard

1 tablespoon chopped fresh flat-leaf parsley

teaspoons refrigerated prepared horseradish

1/2 teaspoon hot sauce, plus more for serving

www.coastalfisherman.net 1/4 teaspoon Worcestershire sauce

1/4 teaspoon Old Bay Seasoning

8 ounces skinned and boned smoked oily fish (such as amberjack, Spanish mackerel, trout, or cobia)

Saltine crackers, for serving

Directions:

Whisk together mayonnaise, cream cheese spread, lemon juice, Dijon mustard, parsley, horseradish, hot sauce, Worcestershire and Old Bay in a medium bowl.

Pulse smoked fish in a food processor until finely chopped, about 10 times. Add chopped fish to mayonnaise mixture, and fold to combine. Cover and chill at least 2 hours or up to 3 days. Season with additional Old Bay, lemon juice, and/or hot sauce if desired. Serve with saltine crackers and hot sauce.