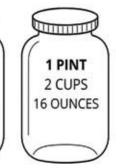

#### Measurement

| CUP      | ONCES  | MILLILITERS | TABLESPOONS |
|----------|--------|-------------|-------------|
| 8 cup    | 64 oz  | 1895 ml     | 128         |
| 6 cup    | 48 oz  | 1420 ml     | 96          |
| 5 cup    | 40 oz  | 1180 ml     | 80          |
| 4 cup    | 32 oz  | 960 ml      | 64          |
| 2 cup    | 16 oz  | 480 ml      | 32          |
| 1 cup    | 8 oz   | 240 ml      | 16          |
| 3/4 cup  | ó oz   | 177 ml      | 12          |
| 2/3 cup  | 5 oz   | 158 ml      | - 11        |
| 1/2 cup  | 4 oz   | 118 ml      | 8           |
| 3/8 cup  | 3 oz   | 90 ml       | 6           |
| 1/3 cup  | 2.5 oz | 79 ml       | 5.5         |
| 1/4 cup  | 2 oz   | 59 ml       | 4           |
| 1/8 cup  | 1 oz   | 30 ml       | 3           |
| 1/16 cup | 1/2 oz | 15 ml       | 1           |

#### LIQUID MEASUREMENTS

8 ounces = 1 cup 2 cups 1 pint

16 ounces = 1 pint

1 quart

4 cups

2 pints 1 quart

4 quarts 1 gallon

3 tsp 1 tbsp 8 tbsp 1/2 cup 1 pinch