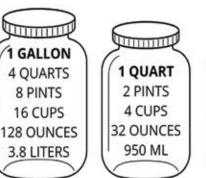

#### Measurement

| CUP      | ONCES  | MILLILITERS | TABLESPOONS |
|----------|--------|-------------|-------------|
| 8 cup    | 64 oz  | 1895 ml     | 128         |
| 6 cup    | 48 oz  | 1420 ml     | 96          |
| 5 cup    | 40 oz  | 1180 ml     | 80          |
| 4 cup    | 32 oz  | 960 ml      | 64          |
| 2 cup    | 16 oz  | 480 ml      | 32          |
| 1 cup    | 8 oz   | 240 ml      | 16          |
| 3/4 cup  | ó oz   | 177 ml      | 12          |
| 2/3 cup  | 5 oz   | 158 ml      | - 11        |
| 1/2 cup  | 4 oz   | 118 ml      | 8           |
| 3/8 cup  | 3 oz   | 90 ml       | 6           |
| 1/3 cup  | 2.5 oz | 79 ml       | 5.5         |
| 1/4 cup  | 2 oz   | 59 ml       | 4           |
| 1/8 cup  | 1 oz   | 30 ml       | 3           |
| 1/16 cup | 1/2 oz | 15 ml       | 1           |

#### LIQUID MEASUREMENTS

8 ounces = 1 cup 2 cups 1 pint

16 ounces = 1 pint

1 quart

4 cups

2 pints 1 quart

4 quarts 1 gallon

3 tsp 1 tbsp 8 tbsp 1/2 cup 1 pinch