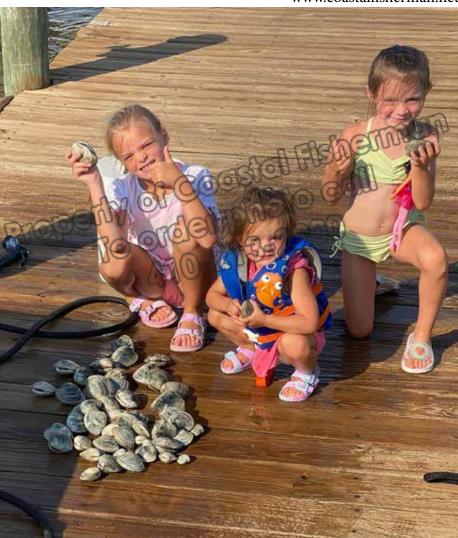

n accepting the unintended mortality, the best a fisherman can do is resolve to make an honest effort to minimize their by-kill by changing their gear (circle hooks are a good start), avoiding areas where there's a high incidence of interaction with unwanted species, quit pulling fish up from great depths, move away from shark zones, or to just quit fishing for the day if that's what it takes. §

12826 B Ocean Gtwy

West OC, MD 21842





Mike & Margaret Orchulli had the grandkids in town and headed out on the "Reel Addiction" for some fishing in the Ocean City Bay. Cade Campbell from Nazareth, PA caught 2 bluefish at the Rt. 50 Bridge as well as a 22" rock at the South Jetty. His twin brother Jack caught 2 throwback rocks with the largest at 24". The stripers were caught using Roy Rigs.



Capt. Anthony Matarese is normally in the canyon piloting the charter boat "Reel Chaos", however on this day it was definitely time for some 'inshore' action. His daughters Amelia, Maddie and Emma Matarese dug and raked for the clams that they all cooked and ate the same day!

## ARYLAND & DELAWARE ATLANTIC COAST SEAS

| MD       | 15-4815-48168-59                                                              |
|----------|-------------------------------------------------------------------------------|
| MD       | DE **                                                                         |
| 24"      |                                                                               |
| 48"      | 50 lbs. or 45"                                                                |
| 34"      |