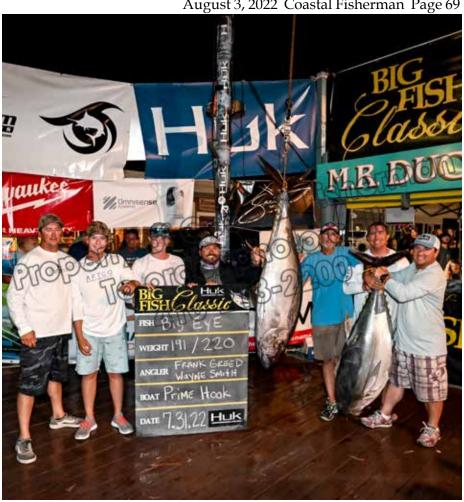

# **Tuna**

This past week was all about bigeyes. During the tournament over 20 were brought in with 11 over 200 lbs.! Most started with targeting the eyeballs. Many who started there and did not see any bites switched to targeting yellowfins on the troll or chunk. The latter did not produce the kind of catch volume of the past week, usually only 2 or 3 fish. More success was had trolling and finding a pod of 50 or 60 lb. fish. The . Wilmington Canyon was the clear winner for both the heavier yellowfins and the 200 lb.+ bigeyes.