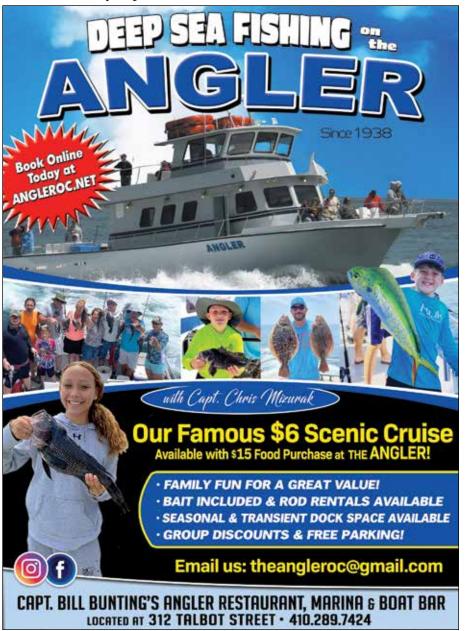

# African Queen & Bass Grounds

The "Angler" head boat was hitting the inshore reefs last week with good success on sea bass and flounder. Keith Chu caught fluke up to 4 pounds. Right behind him was Bobby

Telford with limits up to 3.5 pounds. Sounds like Captain Chris Mizurak is really on the fish! Captain Mizurak also reports decent catches of sea bass along with the big flounder. Lucas Siple was out at the Queen last week and managed to catch 15 sea bass, but only 3 were keepers. He managed to capture a pair of 18" flatties as well as one just under 23". "Fish Bound Charters" was out all week. Captain Kane reports the 8 hour trips are focused on the flounder and the 4 hour trips more on the spanish and blues. He said the flatties are really starting to turn on with some quality fish coming onto the lines. Deeper water and searching out less targeted wrecks and structure has been the key to their success. The crews caught some near citation size fish mostly on deeper wrecks and rock piles. The "Ocean Princess" was out this past week and reports that sea bass are getting smaller as the summer heat continues. Matt Moran reported that those who kept the bait fresh and fished hard did find some keepers to bring home. The

Anglers on the party boat "Angler" have been pulling in some nice sized sea bass and flounder this past week. Capt. Chris Mizurak with mates Rich & Steve worked both natural and artificial reefs on their 8 hour and 3/4 day trips.