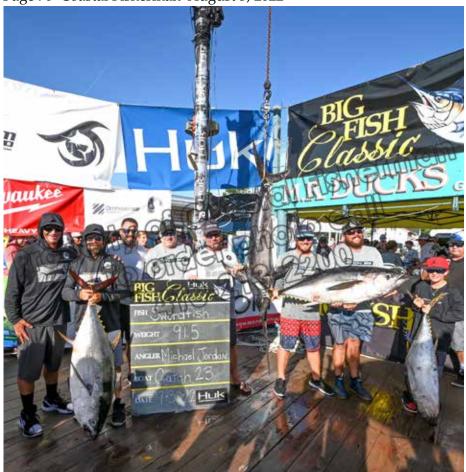

# **Billfish**

We had a dozen reports of swordfish catches as well as releases last week from the Baltimore Canyon to the Poor Man's Canyon being where most were reported. They ranged from just under 100 to about 130 lbs. with the tournament winner at 170.5 lbs.