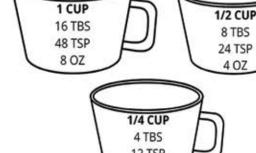

#### Measurement

| CUP      | ONCES  | MILLILITERS | TABLESPOONS |
|----------|--------|-------------|-------------|
| 8 cup    | 64 oz  | 1895 ml     | 128         |
| 6 cup    | 48 oz  | 1420 ml     | 96          |
| 5 cup    | 40 oz  | 1180 ml     | 80          |
| 4 cup    | 32 oz  | 960 ml      | 64          |
| 2 cup    | 16 oz  | 480 ml      | 32          |
| 1 cup    | 8 oz   | 240 ml      | 16          |
| 3/4 cup  | ó oz   | 177 ml      | 12          |
| 2/3 cup  | 5 oz   | 158 ml      | - 11        |
| 1/2 cup  | 4 oz   | 118 ml      | 8           |
| 3/8 cup  | 3 oz   | 90 ml       | 6           |
| 1/3 cup  | 2.5 oz | 79 ml       | 5.5         |
| 1/4 cup  | 2 oz   | 59 ml       | 4           |
| 1/8 cup  | 1 oz   | 30 ml       | 3           |
| 1/16 cup | 1/2 oz | 15 ml       | 1           |

1/4 cup

12 TSP 1 TBLSP 3 TSP 1/2 OUNCE