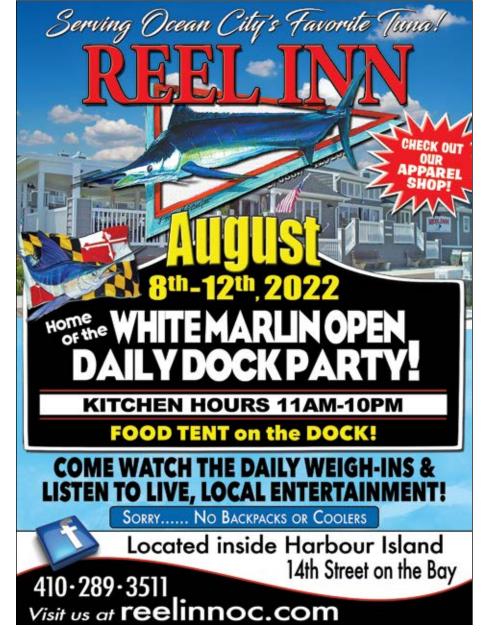

# **Upcoming Tournaments**

- Up next this weekend is the Ocean City Marlin Clubs "Heels & Reels" Ladies Tournament to benefit the Marlin Club Crew of OC Scholarship Fund. This is the 14th year for the event that will be held on August 5th & 6th with weigh ins at Atlantic Tackle. Always a fun event with lots of action and costumes from the lady anglers. Registration is Thursday from 6:00 -8:00 PM and scales from 5:30 - 7:30 PM. More at OCMarlinClub.com.
- The big show is next week! The 49th White Marlin Open hosted at Harbour Island in Ocean City is from August 8th-12th. The world's richest white marlin tournament is always a show! Different for 2022 is the location of the Marlin Fest viewing and vendor area which is being held in the Ocean City Inlet parking area immediately adjacent to the Inlet. This location is a great option to watch the boats come back as well as see the weigh ins on the jumbotron. Scales are from 4:00 - 9:15 PM every