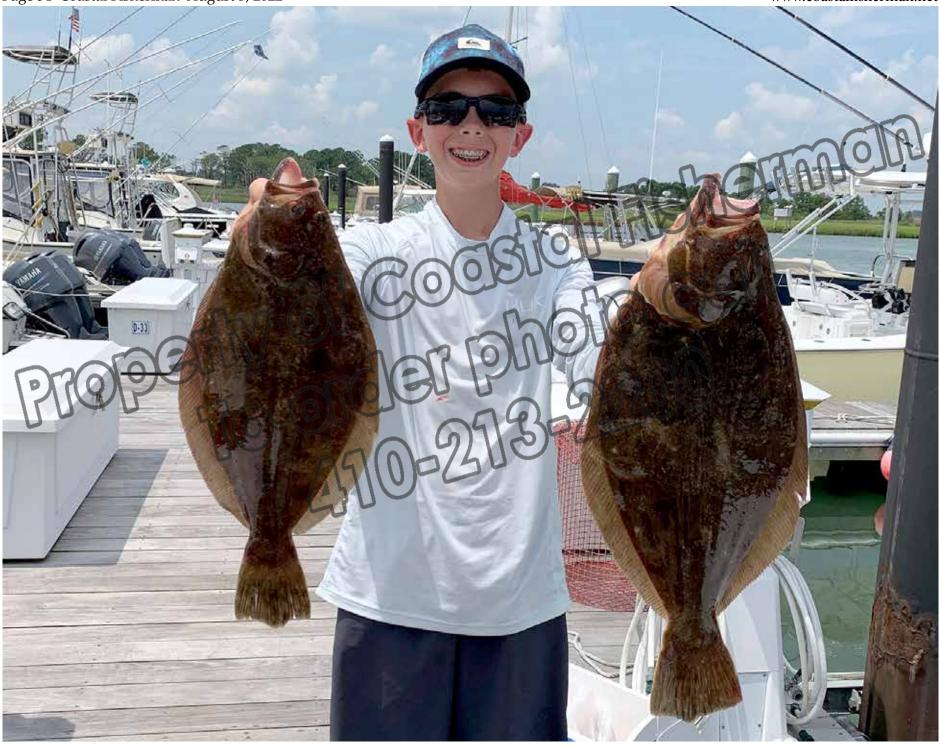

A hot spot for flounder last week was in the south Ocean City Bay around the Ocean City Municipal Airport. Pat Clapp from Towson, MD hooked into this fattie 23" flounder there using live minnows for bait.