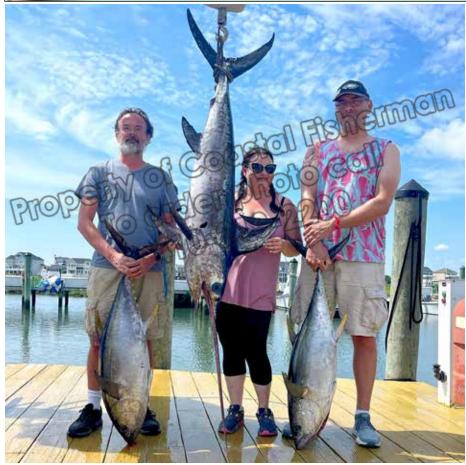

It was an epic tournament for the Capt. and crew of the "Boss Hogg" during the 9th Annual Big Fish Classic held last weekend. Capt. Brian Porter with owner Howard Berger and anglers Richie McCann, Greg Beane and Mike Dahl with mates Alex Beane, Jack Hannum & Marshall Freng had chosen to fish the second 'window' of the event as did 91 of the 97 boats participating. They were busy catching tuna in the Wilmington Canyon boating 9 longfin tuna as well as 3 chunky yellowfins, but that was not the lead story for them! The mates set a marlin spread and Capt. Brian Porter went to deep water and started to work his way back to the shallows. As he did, they connected with a white marlin that Mike Dahl got to the boat in only 3 minutes, a very cooperative fish! Once at the dock the fish tipped the scales at an impressive 76 lbs. and as the only white marlin to qualify took all of the Heaviest White Marlin Divisions and the White Marlin Winner Take All earning the crew the top tournament payout of \$225,000.