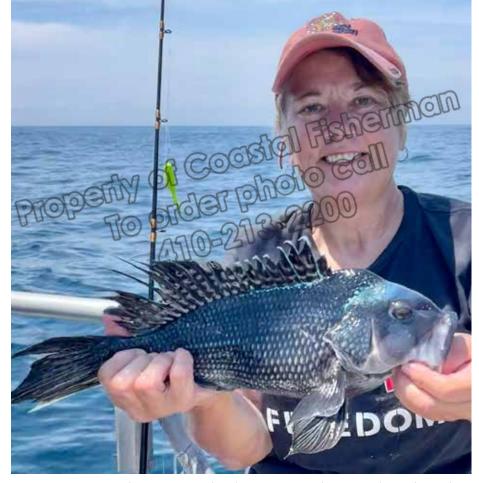

We have many standout lady anglers in our community and one of them is Megan Bisasky! She took time away from her CPA firm, Fishing Meg CPA to fish on the "Southern C's". Capt. Dennis Bennett had the crew trolling in the Washington Canyon where she reeled in this chunky yellowfin tuna.