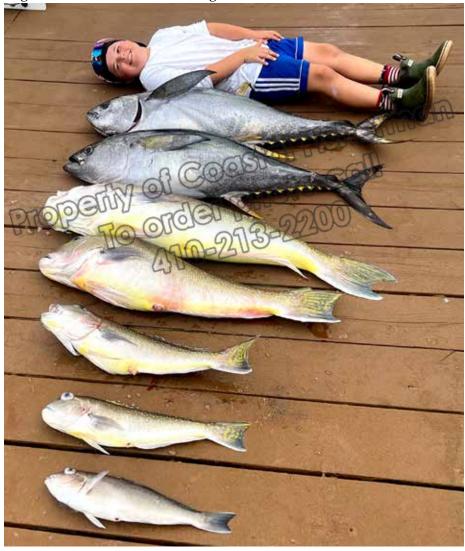

Riley Thomas hooked into a monster sea bass at the Del-Jersey Reef. He caught this 21" knothead using a high/low rig tipped with squid. He was fishing with his dad Brian and his brother Cory. The trio caught 13 keeper sea bass in total along with 3 dolphins. They also released a 150 lb. sandbar shark.