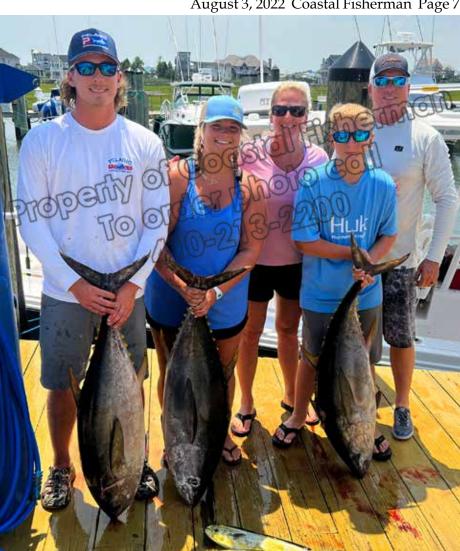

It was an epic tournament for the Capt. and crew of the "Boss Hogg" during the 9th Annual Big Fish Classic held last weekend. Capt. Brian Porter with owner Howard Berger and anglers Richie McCann, Greg Beane and Mike Dahl with mates Alex Beane, Jack Hannum & Marshall Freng had chosen to fish the second 'window' of the event as did 91 of the 97 boats participating. They were busy catching tuna in the Wilmington Canyon boating 9 longfin tuna as well as 3 chunky yellowfins, but that was not the lead story for them! The mates set a marlin spread and Capt. Brian Porter went to deep water and started to work his way back to the shallows. As he did, they connected with a white marlin that Mike Dahl got to the boat in only 3 minutes, a very cooperative fish! Once at the dock the fish tipped the scales at an impressive 76 lbs. and as the only white marlin to qualify took all of the Heaviest White Marlin Divisions and the White Marlin Winner Take All earning the crew the top tournament payout of \$225,000.