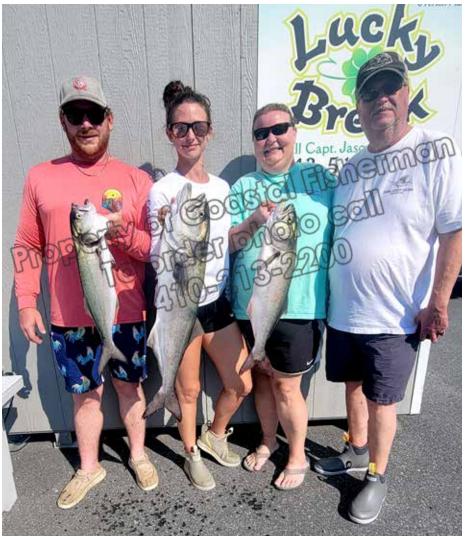

The big blues have been snapping lately! Berlin, MD anglers Garrett Beck, Bree Neff, Carrie Webster and Bobby Webster found this trifecta of blues while fishing with Capt. Jason Mumford on the "Lucky Break". The heaviest was 10 lbs. and all were caught on live bait at the Ocean City Inlet.