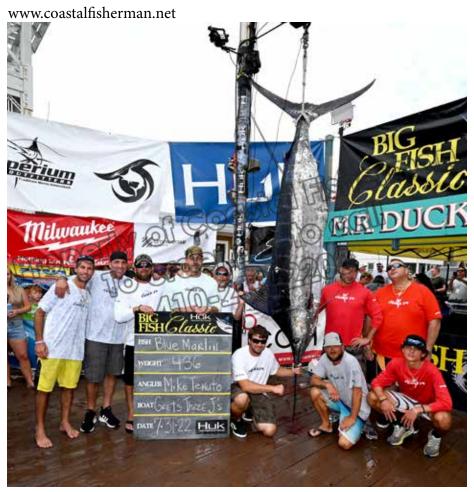

It was an epic tournament for the Capt. and crew of the "Boss Hogg" during the 9th Annual Big Fish Classic held last weekend. Capt. Brian Porter with owner Howard Berger and anglers Richie McCann, Greg Beane and Mike Dahl with mates Alex Beane, Jack Hannum & Marshall Freng had chosen to fish the second 'window' of the event as did 91 of the 97 boats participating. They were busy catching tuna in the Wilmington Canyon boating 9 longfin tuna as well as 3 chunky yellowfins, but that was not the lead story for them! The mates set a marlin spread and Capt. Brian Porter went to deep water and started to work his way back to the shallows. As he did, they connected with a white marlin that Mike Dahl got to the boat in only 3 minutes, a very cooperative fish! Once at the dock the fish tipped the scales at an impressive 76 lbs. and as the only white marlin to qualify took all of the Heaviest White Marlin Divisions and the White Marlin Winner Take All earning the crew the top tournament payout of \$225,000.

www.coastalfisherman.net weighing anything you had! The marlin categories were also wide open and two boats made a truck load of money bringing in the only white marlin and blue marlin. The "Gret's Three I's" was first with a 436 lb. blue marlin they caught in the Baltimore Canyon, only taking 20 minutes to get in the boat. That singular blue took top honors at the single Heaviest Fish, Heaviest Billfish as well as several other categories to earn the 2nd largest payout of the tournament. next marlin to the scales came from the "Boss Hogg". They went deep past the Wilmington Canyon and worked their way back to the shallows where they hooked into a 76 lb. white marlin. It too was the only fish in its category taking