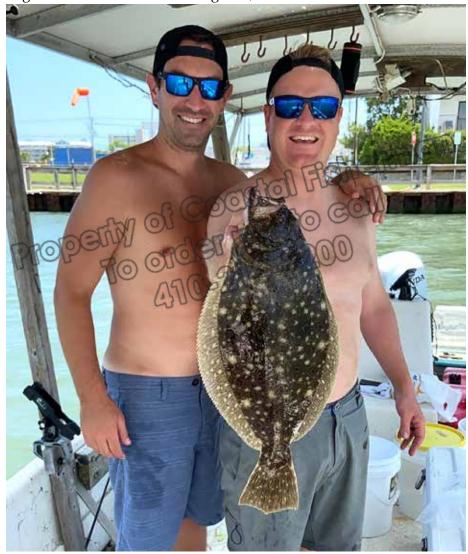

A hot spot for flounder last week was in the south Ocean City Bay around the Ocean City Municipal Airport. Pat Clapp from Towson, MD hooked into this fattie 23" flounder there using live minnows for bait.