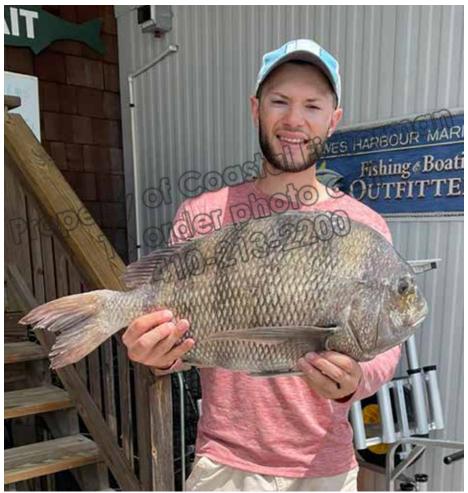

fish will be more aggressive and bite more regularly. Aaron Brommer finally got his citation flounder while fishing ocean structure on the "Surface Tension". The fish measured 27 3/4" and weighed 7.34 lbs. at Lewes Harbour Marina. Nice catch! Also coming into Lewes Harbour Marina was Croix Rust with a beauty measuring 21¾". Again, take a kid fishing and he will show you how it's done!