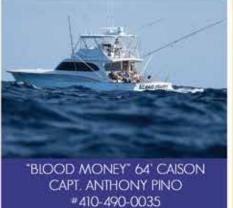

While marlin fishing remains tough, we did have reports of about a dozen white marlin catches and a handful of blue marlin as well. Beyond the white caught by the "Boss Hogg", the "Showtime!" released one in the Wilmington and the "No Limit" found one in the Poor Man's. Blue marlin releases were reported from the Wilmington by the "Hall Pass" and the "Restless Lady" who had an 83" fish. The "Blood Money" released two in the Baltimore Canyon during the tournament. With the upcoming White Marlin Open we are hopeful this fishery continues to improve.