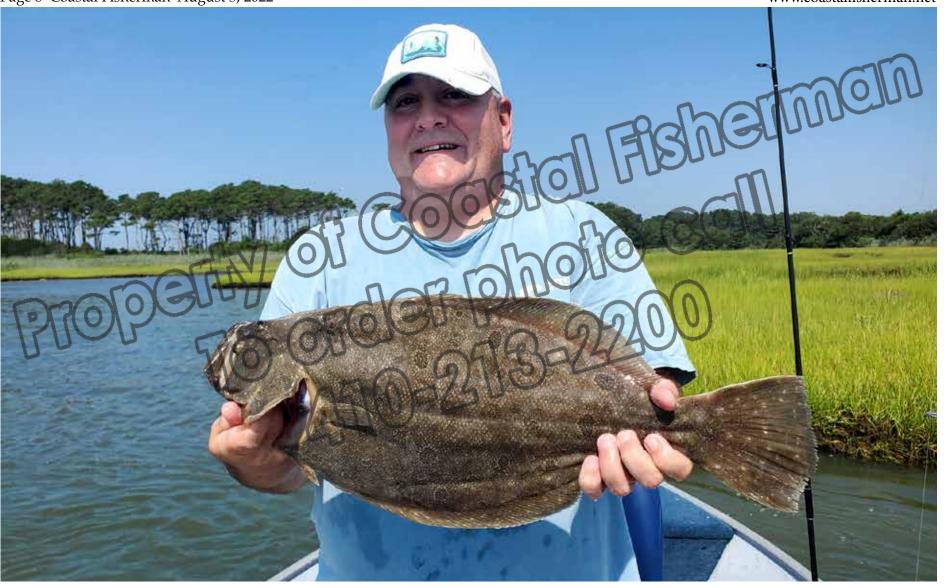

A hot spot for flounder last week was in the south Ocean City Bay around the Ocean City Municipal Airport. Pat Clapp from Towson, MD hooked into this fattie 23" flounder there using live minnows for bait.