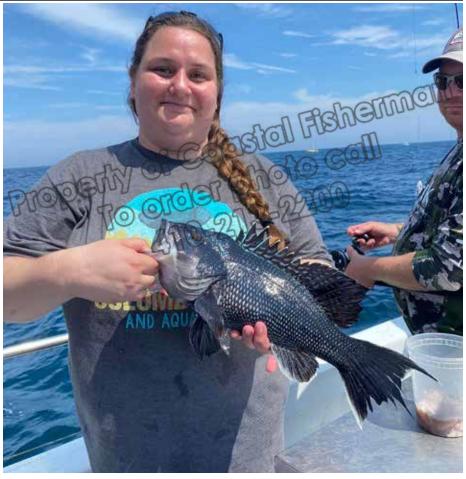

Riley Thomas hooked into a monster sea bass at the Del-Jersey Reef. He caught this 21" knothead using a high/low rig tipped with squid. He was fishing with his dad Brian and his brother Cory. The trio caught 13 keeper sea bass in total along with 3 dolphins. They also released a 150 lb. sandbar shark.