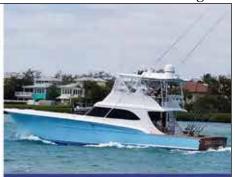

It was an epic tournament for the Capt. and crew of the "Boss Hogg" during the 9th Annual Big Fish Classic held last weekend. Capt. Brian Porter with owner Howard Berger and anglers Richie McCann, Greg Beane and Mike Dahl with mates Alex Beane, Jack Hannum & Marshall Freng had chosen to fish the second 'window' of the event as did 91 of the 97 boats participating. They were busy catching tuna in the Wilmington Canyon boating 9 longfin tuna as well as 3 chunky yellowfins, but that was not the lead story for them! The mates set a marlin spread and Capt. Brian Porter went to deep water and started to work his way back to the shallows. As he did, they connected with a white marlin that Mike Dahl got to the boat in only 3 minutes, a very cooperative fish! Once at the dock the fish tipped the scales at an impressive 76 lbs. and as the only white marlin to qualify took all of the Heaviest White Marlin Divisions and the White Marlin Winner Take All earning the crew the top tournament payout of \$225,000.

www.coastalfisherman.net weighing anything you had! The marlin categories were also wide open and two boats made a truck load of money bringing in the only white marlin and blue marlin. The "Gret's Three I's" was first with a 436 lb. blue marlin they caught in the Baltimore Canyon, only taking 20 minutes to get in the boat. That singular blue took top honors at the single Heaviest Fish, Heaviest Billfish as well as several other categories to earn the 2nd largest payout of the tournament. next marlin to the scales came from the "Boss Hogg". They went deep past the Wilmington Canyon and worked their way back to the shallows where they hooked into a 76 lb. white marlin. It too was the only fish in its category taking