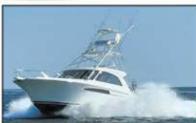

It was an epic tournament for the Capt. and crew of the "Boss Hogg" during the 9th Annual Big Fish Classic held last weekend. Capt. Brian Porter with owner Howard Berger and anglers Richie McCann, Greg Beane and Mike Dahl with mates Alex Beane, Jack Hannum & Marshall Freng had chosen to fish the second 'window' of the event as did 91 of the 97 boats participating. They were busy catching tuna in the Wilmington Canyon boating 9 longfin tuna as well as 3 chunky yellowfins, but that was not the lead story for them! The mates set a marlin spread and Capt. Brian Porter went to deep water and started to work his way back to the shallows. As he did, they connected with a white marlin that Mike Dahl got to the boat in only 3 minutes, a very cooperative fish! Once at the dock the fish tipped the scales at an impressive 76 lbs. and as the only white marlin to qualify took all of the Heaviest White Marlin Divisions and the White Marlin Winner Take All earning the crew the top tournament payout of \$225,000.

www.coastalfisherman.net weighing anything you had! The marlin categories were also wide open and two boats made a truck load of money bringing in the only white marlin and blue marlin. The "Gret's Three I's" was first with a 436 lb. blue marlin they caught in the Baltimore Canyon, only taking 20 minutes to get in the boat. That singular blue took top honors at the single Heaviest Fish, Heaviest Billfish as well as several other categories to earn the 2nd largest payout of the tournament. next marlin to the scales came from the "Boss Hogg". They went deep past the Wilmington Canyon and worked their way back to the shallows where they hooked into a 76 lb. white marlin. It too was the only fish in its category taking