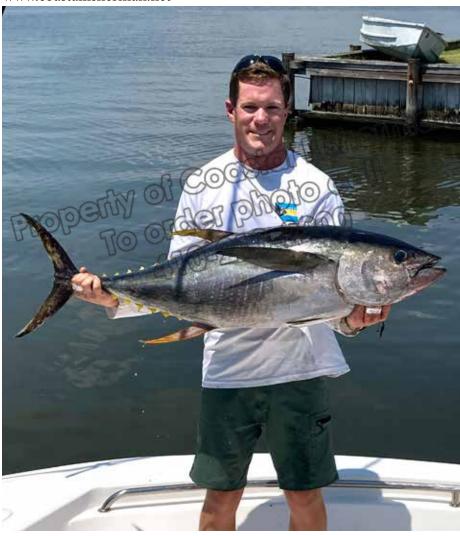

# **Tuna**

This past week was all about bigeyes. During the tournament over 20 were brought in with 11 over 200 lbs.! Most started with targeting the eyeballs. Many who started there and did not see any bites switched to targeting yellowfins on the troll or chunk. The latter did not produce the kind of catch volume of the past week, usually only 2 or 3 fish. More success was had trolling and finding a pod of 50 or 60 lb. fish. The . Wilmington Canyon was the clear winner for both the heavier yellowfins and the 200 lb.+ bigeyes.