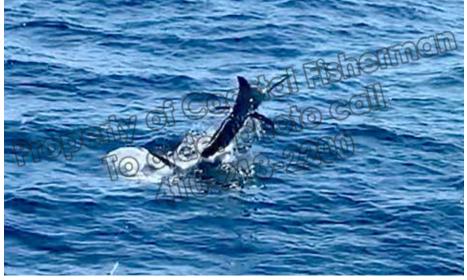

The picture is a little grainy as this estimated 250 lb. blue marlin was on the run. Capt. Jake Shaffer on the charter boat "Turnin' Fins" took the shot of one of only a few blue marlin released so far this year.