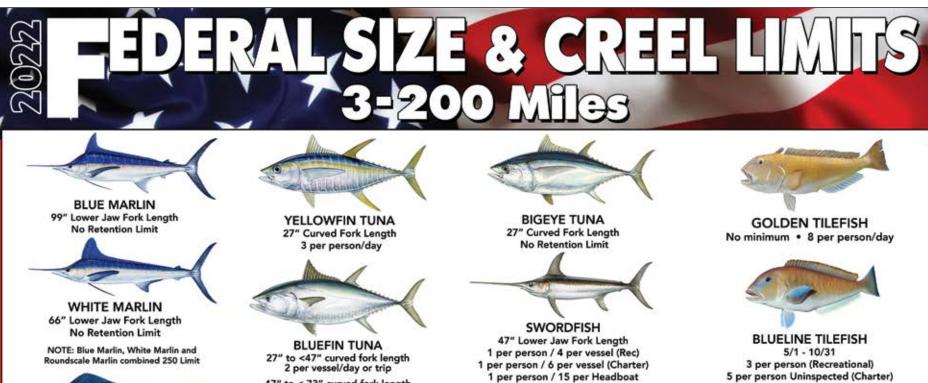

**SHARKS AUTHORIZED SPECIES** 

**DOLPHIN** No minimum Length Boat Limit 60

Charter Limit 10 per person/ 60 per Boat

No Minimum Fork Length Atlantic Sharpnose, Bonnethead

to < 73" curved fork length 1 per vessel/day or trip

27" to <47" curved fork length 3 per Charter/day or trip 27" to <47" curved fork length 6 per Headboat/day or trip

47" to < 73" curved fork length 2 per Headboat/day or trip

54" Minimum Fork Length Atlantic Blacktip, Bull, Lemon, Nurse, Spinner, Tiger, Blue, Common Thresher, Oceanic Whitetip, Porbeagle, Finetooth, Atlantic Blacknose

78" Minimum Fork Length Great Hammerhead, Scalloped Hammerhead, Smooth Hammerhead NOTE: Only 1 shark from the lists above may be retained per vessel per trip. In addition, 1 Atlantic Sharpnose, 1 Bonnethead and 1 Oceanic Whitetip may be retained per person per trip. If a hammerhead shark is retained, no tunas, billfish or swordfish may be retained.

SAILFISH

Minimum Length 63" • No Retention Limit

# PROHIBITED SHARKS

per person Inspected (Charter)

WAHOO

No Minimum Length • 2 per person/day

Atlantic Angel, Basking, Bigeye Sand Tiger, Bigeye Sixgill, Bigeye Thresher, Bignose, Caribbean Reef, Caribbean Sharpnose, Dusky, Galapagos, Longfin Mako, Narrowtooth, Night, Sandbar, Sand Tiger, Sevengill, Shortfin Mak Silky, Sixgill, Smalltail, Whale, White

Resources: eregulations.com & NOAA.go

EST. 1968