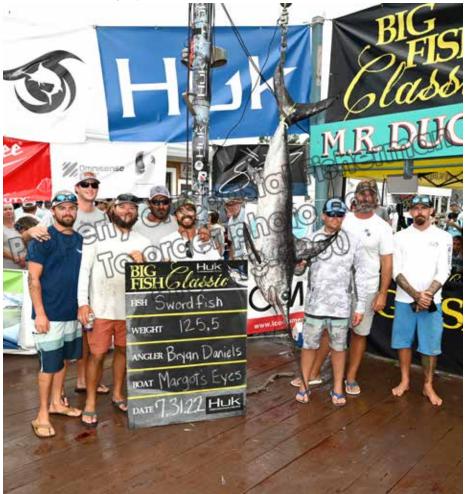

www.coastalfisherman.net scales before their window closes if they feel they have an exceptional catch or are looking for some of the daily prize money, but this year saw no boats come to the scales on Day 1. Day 2 saw 5 of the 6 boats in the first window find their way to the scales. Two of which set the lead in a category and held it! Notably the "Low Profile" from New Jersey was waiting at the dock for the scales to open at 4PM. Little did they know they were setting the tone for the tournament with the 3 bigeye and 5 vellowfin tuna they caught in the Wilmington Canyon. All the eyeballs were over 100 lbs. with the largest at 225 lbs. that took 3rd Place for Heaviest Fish. They also weighed a 66.5 lb. yellowfin tuna that resisted a lot of competition to take 1st Place in the Heaviest Yellowfin Division, besting the 2nd Place fish by 0.5 lbs.! The "Big Stick" also came in strong, weighing a 170.5 lb. swordfish they caught in the Poor Man's Canyon. While nearly 10 swords came to the scales, theirs held onto 1st Place in the Heaviest Swordfish Division as well as 2nd Place for Heaviest Billfish.

# **Billfish**

We had a dozen reports of swordfish catches as well as releases last week from the Baltimore Canyon to the Poor Man's Canyon being where most were reported. They ranged from just under 100 to about 130 lbs. with the tournament winner at 170.5 lbs.