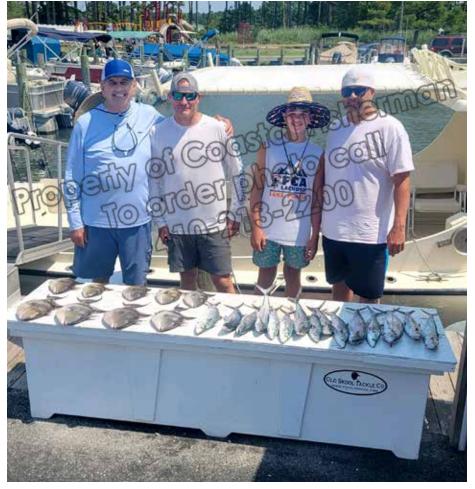

It was an epic tournament for the Capt. and crew of the "Boss Hogg" during the 9th Annual Big Fish Classic held last weekend. Capt. Brian Porter with owner Howard Berger and anglers Richie McCann, Greg Beane and Mike Dahl with mates Alex Beane, Jack Hannum & Marshall Freng had chosen to fish the second 'window' of the event as did 91 of the 97 boats participating. They were busy catching tuna in the Wilmington Canyon boating 9 longfin tuna as well as 3 chunky yellowfins, but that was not the lead story for them! The mates set a marlin spread and Capt. Brian Porter went to deep water and started to work his way back to the shallows. As he did, they connected with a white marlin that Mike Dahl got to the boat in only 3 minutes, a very cooperative fish! Once at the dock the fish tipped the scales at an impressive 76 lbs. and as the only white marlin to qualify took all of the Heaviest White Marlin Divisions and the White Marlin Winner Take All earning the crew the top tournament payout of \$225,000.