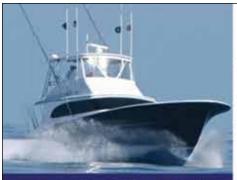

It was exciting this past week offshore! Mostly decent weather gave anglers lots of options to get on the rip. We also saw an explosion of activity during the 9th Annual Big Fish Classic last weekend. Last week saw many captains were still chunking for yellowfins with butterfish at inshore lumps, but as the week progressed into the weekend, many returned to trolling in the canyons and began to target bigeyes as the 'big fish' with great success. The marlin bite remains fickle and hard to find, but another billfish jumped into the scene over the past week with dozens of swordfish catches and releases reported, some nice ones during the tournament. With over 90 boats participating in the

9th Annual Big Fish Classic, most of the offshore action from the weekend was tied into this 3 day event, so let's get into it!

The 9th Annual Big Fish Classic again had a purse of over a million dollars this year. This event offers anglers a number of ways to participate, from basic entry levels to more advanced levels and Winner Take All Jackpots resulting in a nice distribution of winnings. You can see all the many options in our tournament summary on page 66. Unique to this event is also the concept of fishing window'. Most other tournaments allow boats to fish a certain amount of day with daily line in and line out limits. The White Marlin Open for example is a 5 day event where boats may fish 3 of the five days with lines out by 3:30 each day they fish. In contrast, the Big Fish offers boats a choice of two 32 hour fishing windows. One from 7AM on Friday through 3PM on Saturday, or the same hours from Saturday to Sunday. The weather often plays into which window is selected and the same was true for this year. A forecasted Friday overnight storm offshore resulted in only 6 of the 97 boats registered heading out for the first window. Boats do have the option to return to the