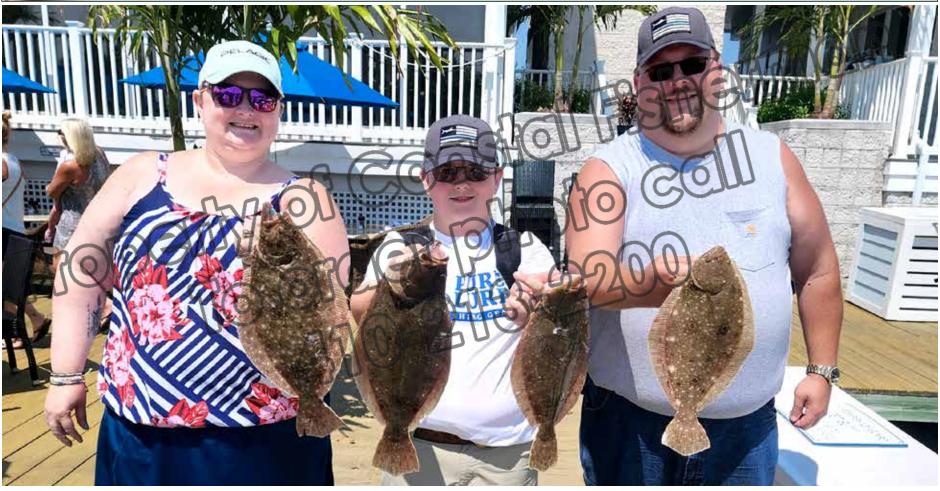

A hot spot for flounder last week was in the south Ocean City Bay around the Ocean City Municipal Airport. Pat Clapp from Towson, MD hooked into this fattie 23" flounder there using live minnows for bait.