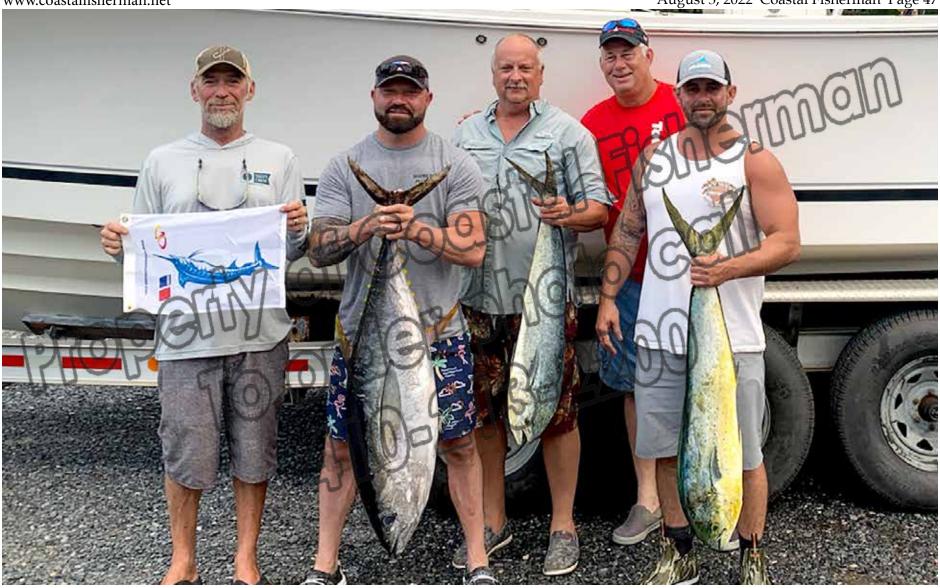

It was an epic tournament for the Capt. and crew of the "Boss Hogg" during the 9th Annual Big Fish Classic held last weekend. Capt. Brian Porter with owner Howard Berger and anglers Richie McCann, Greg Beane and Mike Dahl with mates Alex Beane, Jack Hannum & Marshall Freng had chosen to fish the second 'window' of the event as did 91 of the 97 boats participating. They were busy catching tuna in the Wilmington Canyon boating 9 longfin tuna as well as 3 chunky yellowfins, but that was not the lead story for them! The mates set a marlin spread and Capt. Brian Porter went to deep water and started to work his way back to the shallows. As he did, they connected with a white marlin that Mike Dahl got to the boat in only 3 minutes, a very cooperative fish! Once at the dock the fish tipped the scales at an impressive 76 lbs. and as the only white marlin to qualify took all of the Heaviest White Marlin Divisions and the White Marlin Winner Take All earning the crew the top tournament payout of \$225,000.

www.coastalfisherman.net weighing anything you had! The marlin categories were also wide open and two boats made a truck load of money bringing in the only white marlin and blue marlin. The "Gret's Three I's" was first with a 436 lb. blue marlin they caught in the Baltimore Canyon, only taking 20 minutes to get in the boat. That singular blue took top honors at the single Heaviest Fish, Heaviest Billfish as well as several other categories to earn the 2nd largest payout of the tournament. next marlin to the scales came from the "Boss Hogg". They went deep past the Wilmington Canyon and worked their way back to the shallows where they hooked into a 76 lb. white marlin. It too was the only fish in its category taking