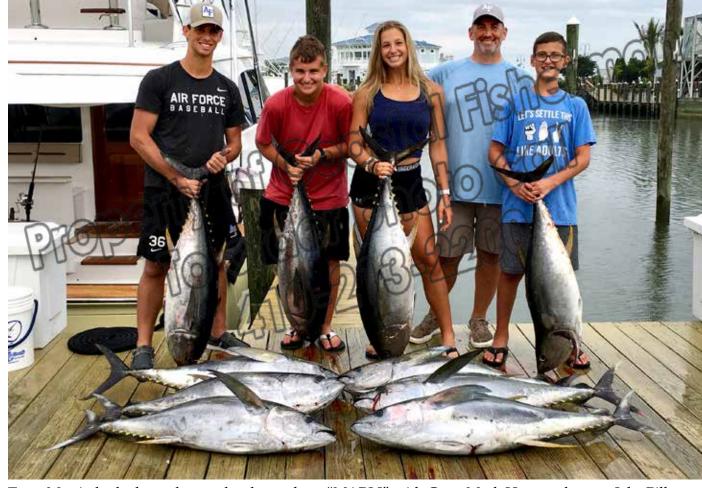

It was an epic tournament for the Capt. and crew of the "Boss Hogg" during the 9th Annual Big Fish Classic held last weekend. Capt. Brian Porter with owner Howard Berger and anglers Richie McCann, Greg Beane and Mike Dahl with mates Alex Beane, Jack Hannum & Marshall Freng had chosen to fish the second 'window' of the event as did 91 of the 97 boats participating. They were busy catching tuna in the Wilmington Canyon boating 9 longfin tuna as well as 3 chunky yellowfins, but that was not the lead story for them! The mates set a marlin spread and Capt. Brian Porter went to deep water and started to work his way back to the shallows. As he did, they connected with a white marlin that Mike Dahl got to the boat in only 3 minutes, a very cooperative fish! Once at the dock the fish tipped the scales at an impressive 76 lbs. and as the only white marlin to qualify took all of the Heaviest White Marlin Divisions and the White Marlin Winner Take All earning the crew the top tournament payout of \$225,000.

www.coastalfisherman.net weighing anything you had! The marlin categories were also wide open and two boats made a truck load of money bringing in the only white marlin and blue marlin. The "Gret's Three I's" was first with a 436 lb. blue marlin they caught in the Baltimore Canyon, only taking 20 minutes to get in the boat. That singular blue took top honors at the single Heaviest Fish, Heaviest Billfish as well as several other categories to earn the 2nd largest payout of the tournament. next marlin to the scales came from the "Boss Hogg". They went deep past the Wilmington Canyon and worked their way back to the shallows where they hooked into a 76 lb. white marlin. It too was the only fish in its category taking