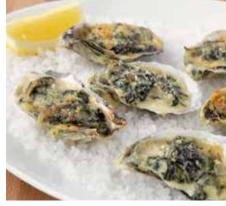

#### **Restaurant Style Oysters Rockefeller**

Ingredients:

24 oysters live in shell

4 tbsp. butter

2 shallots finely minced

10 oz. baby spinach

12 oz. heavy cream

½ cup Romano cheese

½ tsp. black pepper

1 tbsp. lemon juice

1/4 cup panko bread crumbs

Directions:

Rinse and clean the oysters

Carefully open the oysters and using a paring knife cut under the oyster releasing it from the shell. Place the open oysters on a sheet pan and refrigerate until needed.

In a large saute pan or wide bottom pot, melt the butter.

Add the shallots to the melted butter and saute over medium heat for 3-4 minutes. Do not let them burn.

Add the spinach and saute until the spinach is wilted.

\*\*If you want to add white wine, now is the time to add the wine to the pan.

Add the lemon juice, heavy cream, Romano cheese and black pepper to the spinach. Bring to a boil and reduce the heat. Allow the mixture to continue cooking until the cream has reduced by half.

Place the finished mixture into the refrigerator. Allow the spinach mixture to completely cool and solidify.

Place one tablespoon of the spinach mixture on top of each oyster.

Top each finished oyster with the panko bread crumbs.

Place the oysters in a 375 degree F. oven for 15-20 minutes or until the topping is golden brown.

Serve the ovsters on a bed of rock salt with lemon slices.