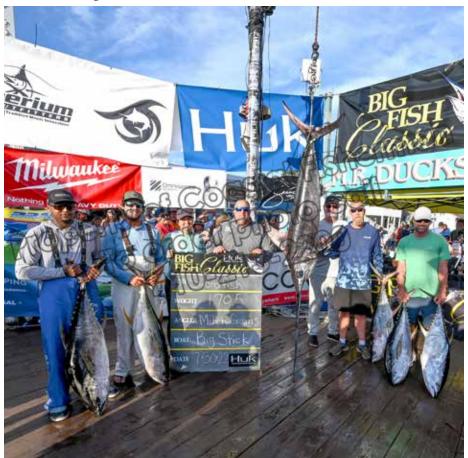

www.coastalfisherman.net scales before their window closes if they feel they have an exceptional catch or are looking for some of the daily prize money, but this year saw no boats come to the scales on Day 1. Day 2 saw 5 of the 6 boats in the first window find their way to the scales. Two of which set the lead in a category and held it! Notably the "Low Profile" from New Jersey was waiting at the dock for the scales to open at 4PM. Little did they know they were setting the tone for the tournament with the 3 bigeye and 5 vellowfin tuna they caught in the Wilmington Canyon. All the eyeballs were over 100 lbs. with the largest at 225 lbs. that took 3rd Place for Heaviest Fish. They also weighed a 66.5 lb. yellowfin tuna that resisted a lot of competition to take 1st Place in the Heaviest Yellowfin Division, besting the 2nd Place fish by 0.5 lbs.! The "Big Stick" also came in strong, weighing a 170.5 lb. swordfish they caught in the Poor Man's Canyon. While nearly 10 swords came to the scales, theirs held onto 1st Place in the Heaviest Swordfish Division as well as 2nd Place for Heaviest Billfish.