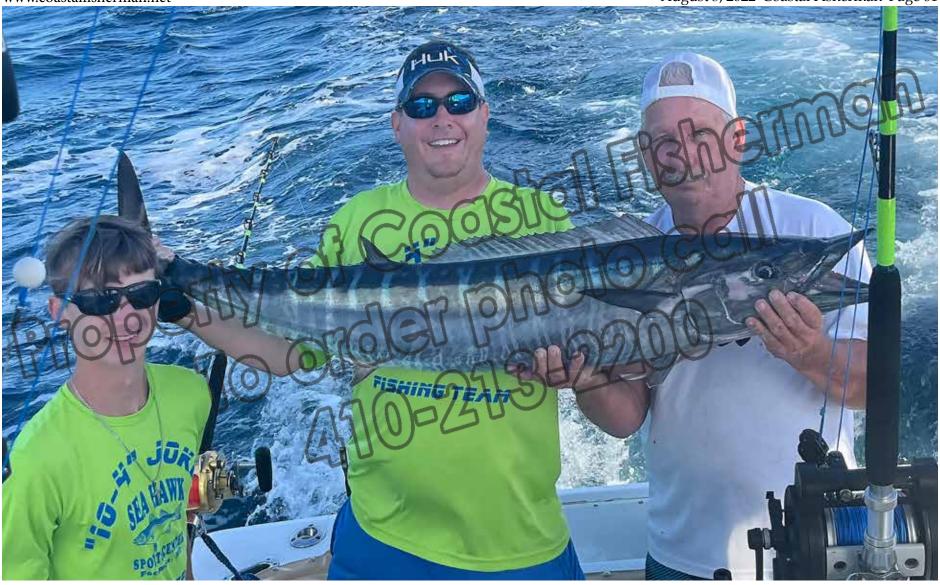

It was an epic tournament for the Capt. and crew of the "Boss Hogg" during the 9th Annual Big Fish Classic held last weekend. Capt. Brian Porter with owner Howard Berger and anglers Richie McCann, Greg Beane and Mike Dahl with mates Alex Beane, Jack Hannum & Marshall Freng had chosen to fish the second 'window' of the event as did 91 of the 97 boats participating. They were busy catching tuna in the Wilmington Canyon boating 9 longfin tuna as well as 3 chunky yellowfins, but that was not the lead story for them! The mates set a marlin spread and Capt. Brian Porter went to deep water and started to work his way back to the shallows. As he did, they connected with a white marlin that Mike Dahl got to the boat in only 3 minutes, a very cooperative fish! Once at the dock the fish tipped the scales at an impressive 76 lbs. and as the only white marlin to qualify took all of the Heaviest White Marlin Divisions and the White Marlin Winner Take All earning the crew the top tournament payout of \$225,000.