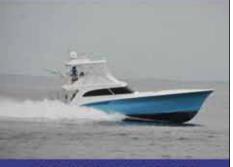

It was an epic tournament for the Capt. and crew of the "Boss Hogg" during the 9th Annual Big Fish Classic held last weekend. Capt. Brian Porter with owner Howard Berger and anglers Richie McCann, Greg Beane and Mike Dahl with mates Alex Beane, Jack Hannum & Marshall Freng had chosen to fish the second 'window' of the event as did 91 of the 97 boats participating. They were busy catching tuna in the Wilmington Canyon boating 9 longfin tuna as well as 3 chunky yellowfins, but that was not the lead story for them! The mates set a marlin spread and Capt. Brian Porter went to deep water and started to work his way back to the shallows. As he did, they connected with a white marlin that Mike Dahl got to the boat in only 3 minutes, a very cooperative fish! Once at the dock the fish tipped the scales at an impressive 76 lbs. and as the only white marlin to qualify took all of the Heaviest White Marlin Divisions and the White Marlin Winner Take All earning the crew the top tournament payout of \$225,000.

www.coastalfisherman.net weighing anything you had! The marlin categories were also wide open and two boats made a truck load of money bringing in the only white marlin and blue marlin. The "Gret's Three I's" was first with a 436 lb. blue marlin they caught in the Baltimore Canyon, only taking 20 minutes to get in the boat. That singular blue took top honors at the single Heaviest Fish, Heaviest Billfish as well as several other categories to earn the 2nd largest payout of the tournament. next marlin to the scales came from the "Boss Hogg". They went deep past the Wilmington Canyon and worked their way back to the shallows where they hooked into a 76 lb. white marlin. It too was the only fish in its category taking