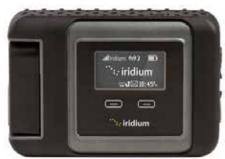

# **Tournament Talking**

satellite The handheld communicator was once a futuristic device on Star Trek, but now many offshore boaters carry a similar device. With tournament season in full swing, most offshore captains, crew and anglers want and need a way to communicate to other distant boats or to friends and family on shore. There are over a half dozen two-way satellite communicators available today, though there are a few rugged satellite communicators that are a good match for offshore boating.

The Garmin InReach, Iridium GO! and the new ACR Bivy Stick. These are all two-way communicators, able to send and receive a text message to any text capable phone or device. Garmin inReach,

GARMIN

GARMIN

GARMIN

GARMIN

GARMIN

FARE

ACR Bivy Stick and of course the Iridium GO!® all use the Iridium satellite network to send and receive messages. The

differences are in the hardware functionality and the costs, both initial purchase and airtime plans.

The InReach starts at \$350, The Bivy stick is \$250, and the Iridium GO!® starts at \$800.

### Iridium GO!

The Iridium GO! is like the above devices, with one major additional feature – voice phone calls. Using the accompanying Iridium GO! smartphone app, you can make voice calls or send text messages with the device. It can also

connect you to an email service and some social media services. The Iridium GO! has a flip up antenna, small status display and built in networking to connect up to 5 smartphones or similar devices, though you can only use one device at a time. The SOS function connects vou to the same service as the inReach uses the IERCC, International Emergency Rescue Coordination Center based in the USA.