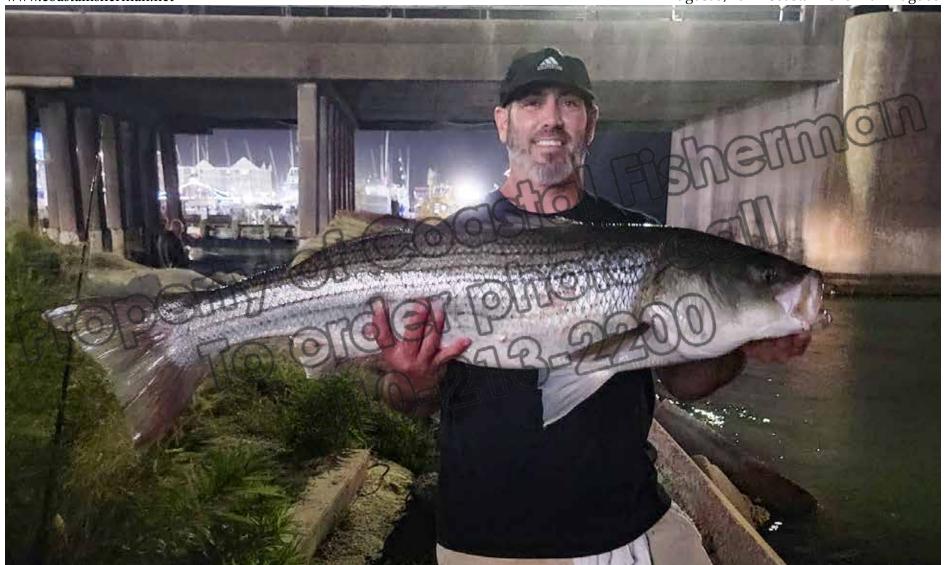

#### LONG NECK

Short's Marine Rick's Bait & Tackle

We are getting some nice reports on rockfish catches in the evenings at the Rt. 50 Bridge. This is the second picture we received from Nick Ager this season, a 40" striper he caught in the East Channel by the Cambria Hotel. He caught it on a white shim shad from Lunker City two hours into the outgoing tide.