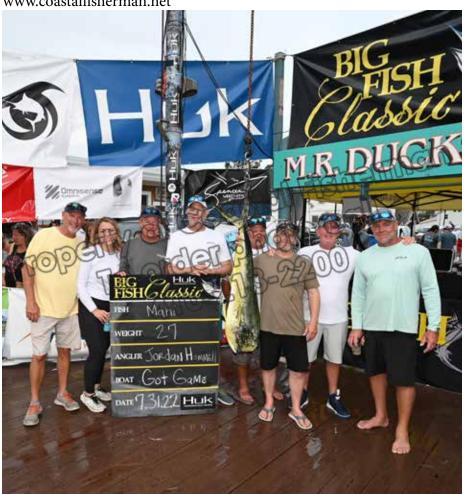

It was an epic tournament for the Capt. and crew of the "Boss Hogg" during the 9th Annual Big Fish Classic held last weekend. Capt. Brian Porter with owner Howard Berger and anglers Richie McCann, Greg Beane and Mike Dahl with mates Alex Beane, Jack Hannum & Marshall Freng had chosen to fish the second 'window' of the event as did 91 of the 97 boats participating. They were busy catching tuna in the Wilmington Canyon boating 9 longfin tuna as well as 3 chunky yellowfins, but that was not the lead story for them! The mates set a marlin spread and Capt. Brian Porter went to deep water and started to work his way back to the shallows. As he did, they connected with a white marlin that Mike Dahl got to the boat in only 3 minutes, a very cooperative fish! Once at the dock the fish tipped the scales at an impressive 76 lbs. and as the only white marlin to qualify took all of the Heaviest White Marlin Divisions and the White Marlin Winner Take All earning the crew the top tournament payout of \$225,000.

www.coastalfisherman.net weighing anything you had! The marlin categories were also wide open and two boats made a truck load of money bringing in the only white marlin and blue marlin. The "Gret's Three I's" was first with a 436 lb. blue marlin they caught in the Baltimore Canyon, only taking 20 minutes to get in the boat. That singular blue took top honors at the single Heaviest Fish, Heaviest Billfish as well as several other categories to earn the 2nd largest payout of the tournament. next marlin to the scales came from the "Boss Hogg". They went deep past the Wilmington Canyon and worked their way back to the shallows where they hooked into a 76 lb. white marlin. It too was the only fish in its category taking