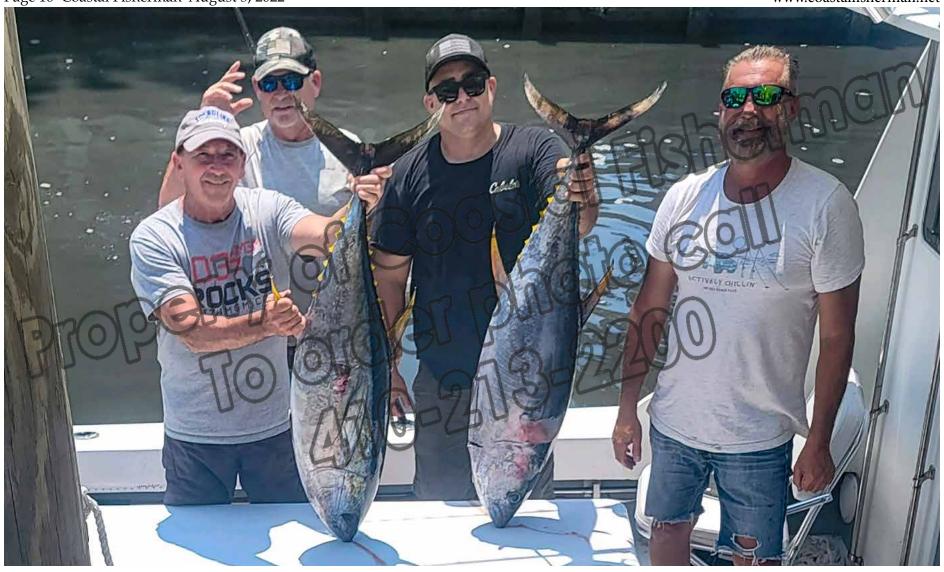

It was an epic tournament for the Capt. and crew of the "Boss Hogg" during the 9th Annual Big Fish Classic held last weekend. Capt. Brian Porter with owner Howard Berger and anglers Richie McCann, Greg Beane and Mike Dahl with mates Alex Beane, Jack Hannum & Marshall Freng had chosen to fish the second 'window' of the event as did 91 of the 97 boats participating. They were busy catching tuna in the Wilmington Canyon boating 9 longfin tuna as well as 3 chunky yellowfins, but that was not the lead story for them! The mates set a marlin spread and Capt. Brian Porter went to deep water and started to work his way back to the shallows. As he did, they connected with a white marlin that Mike Dahl got to the boat in only 3 minutes, a very cooperative fish! Once at the dock the fish tipped the scales at an impressive 76 lbs. and as the only white marlin to qualify took all of the Heaviest White Marlin Divisions and the White Marlin Winner Take All earning the crew the top tournament payout of \$225,000.