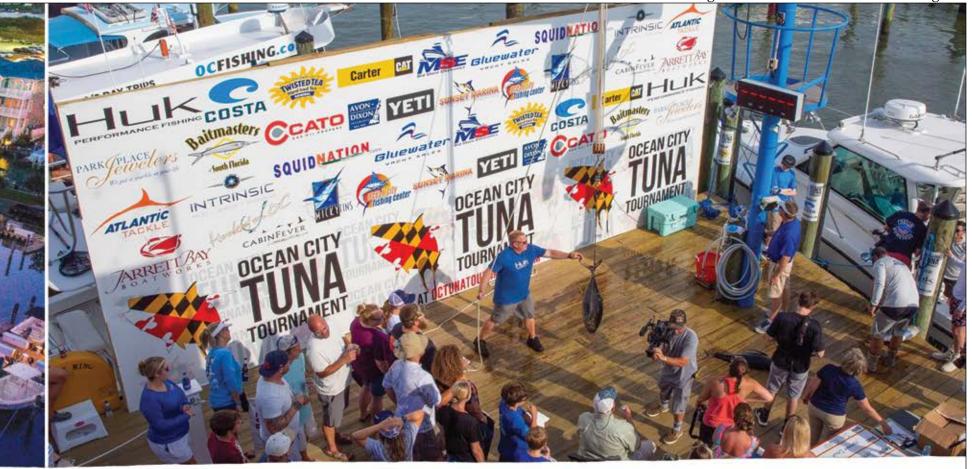

9th Annual Big Fish Classic, most of the offshore action from the weekend was tied into this 3 day event, so let's get into it!

The 9th Annual Big Fish Classic again had a purse of over a million dollars this year. This event offers anglers a number of ways to participate, from basic entry levels to more advanced levels and Winner Take All Jackpots resulting in a nice distribution of winnings. You can see all the many options in our tournament summary on page 66. Unique to this event is also the concept of fishing window'. Most other tournaments allow boats to fish a certain amount of day with daily line in and line out limits. The White Marlin Open for example is a 5 day event where boats may fish 3 of the five days with lines out by 3:30 each day they fish. In contrast, the Big Fish offers boats a choice of two 32 hour fishing windows. One from 7AM on Friday through 3PM on Saturday, or the same hours from Saturday to Sunday. The weather often plays into which window is selected and the same was true for this year. A forecasted Friday overnight storm offshore resulted in only 6 of the 97 boats registered heading out for the first window. Boats do have the option to return to the

www.coastalfisherman.net scales before their window closes if they feel they have an exceptional catch or are looking for some of the daily prize money, but this year saw no boats come to the scales on Day 1. Day 2 saw 5 of the 6 boats in the first window find their way to the scales. Two of which set the lead in a category and held it! Notably the "Low Profile" from New Jersey was waiting at the dock for the scales to open at 4PM. Little did they know they were setting the tone for the tournament with the 3 bigeye and 5 vellowfin tuna they caught in the Wilmington Canyon. All the eyeballs were over 100 lbs. with the largest at 225 lbs. that took 3rd Place for Heaviest Fish. They also weighed a 66.5 lb. yellowfin tuna that resisted a lot of competition to take 1st Place in the Heaviest Yellowfin Division, besting the 2nd Place fish by 0.5 lbs.! The "Big Stick" also came in strong, weighing a 170.5 lb. swordfish they caught in the Poor Man's Canyon. While nearly 10 swords came to the scales, theirs held onto 1st Place in the Heaviest Swordfish Division as well as 2nd Place for Heaviest Billfish.

Day 3, Sunday was crazy. Of the 91 boats that were eligible to weigh fish that day, an amazing 51 did! That shows you how tight the categories were, especially for heaviest yellowfin and heaviest stringer with most of the fish being similar in size. The yellowfins ranged from the 40's to the eventual top fish at 66.5 lbs., so it was worth

www.coastalfisherman.net weighing anything you had! The marlin categories were also wide open and two boats made a truck load of money bringing in the only white marlin and blue marlin. The "Gret's Three I's" was first with a 436 lb. blue marlin they caught in the Baltimore Canyon, only taking 20 minutes to get in the boat. That singular blue took top honors at the single Heaviest Fish, Heaviest Billfish as well as several other categories to earn the 2nd largest payout of the tournament. next marlin to the scales came from the "Boss Hogg". They went deep past the Wilmington Canyon and worked their way back to the shallows where they hooked into a 76 lb. white marlin. It too was the only fish in its category taking