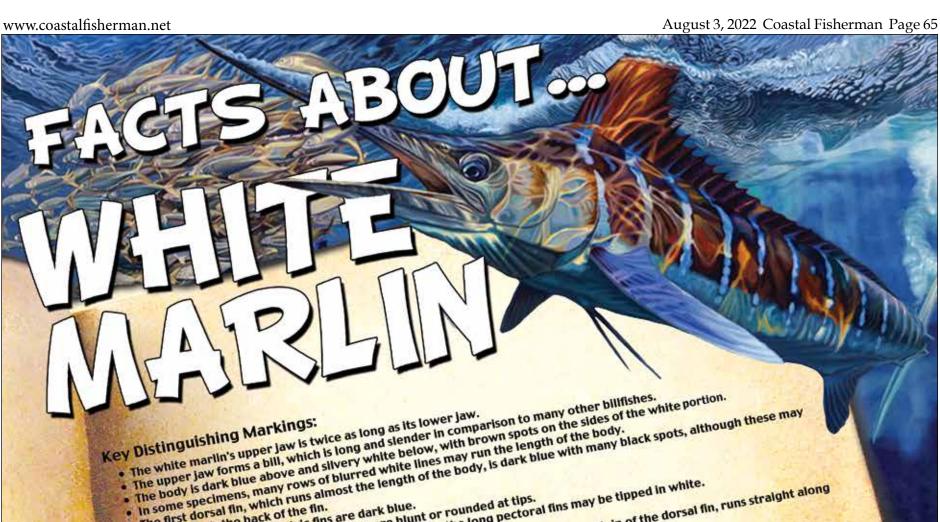

07:38 pm source:usharbors.com

Add 1.5 hours for bay tides at the Rt. 50 Bridge. Indian River Inlet - add 25 minutes to high tide

Delaware Bay Entrance - subtract 1 hour 25 minutes to high tide - subtract 45 minutes to low tide

Wachapreague, VA - add 4 minutes for high tide - 21 minutes for low tide Quinby Inlet, VA - subtract 6 minutes for high tide

These tides are only meant to be a guide, as tides can be affected by storms and weather fronts.



This big bluefish made his way pretty far up north. Angler Thomas Schlauch Jr. from Frederick, MD snagged this one on a live spot in the Fenwick Ditch that connects the Assawomen Bay with the Little Assawomen Bay. At 12 lbs. 3 ozs. the 32.5" fish is the new Heaviest Bluefish for Delaware! Thomas was fishing with his wife Hanna Rizkallah.





**Key Distinguishing Markings:** 

- In some specimens, many rows of blurred white lines may run the length of the body.

  The first dorsal fin, which runs almost the length of the body, is dark blue with many black spots, although these may almost the length of the body, is dark blue with many black spots, although these may be fined towards the back of the fin. The body is dark blue above and silvery white below, with brown spots on the sides of the body.
  In some specimens, many rows of blurred white lines may run the length of the body. Is dark blue with many blue first dorsal fin, which runs almost the length of the body. Is dark blue with many blue first dorsal fin.

- fade towards the back of the fin.
  The second dorsal and pelvic fins are dark blue.
  The second dorsal, and pe