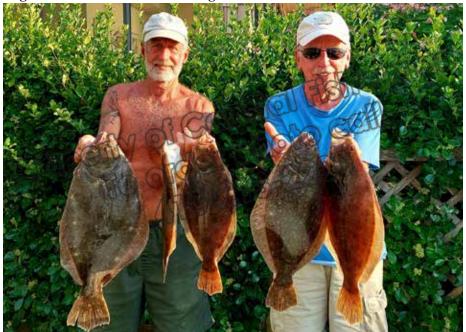

Riley Thomas hooked into a monster sea bass at the Del-Jersey Reef. He caught this 21" knothead using a high/low rig tipped with squid. He was fishing with his dad Brian and his brother Cory. The trio caught 13 keeper sea bass in total along with 3 dolphins. They also released a 150 lb. sandbar shark.