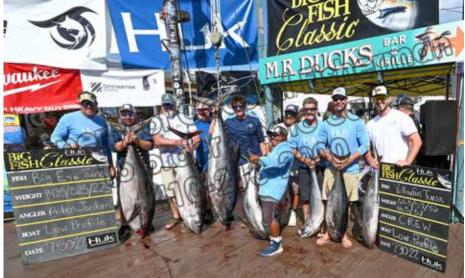

www.coastalfisherman.net scales before their window closes if they feel they have an exceptional catch or are looking for some of the daily prize money, but this year saw no boats come to the scales on Day 1. Day 2 saw 5 of the 6 boats in the first window find their way to the scales. Two of which set the lead in a category and held it! Notably the "Low Profile" from New Jersey was waiting at the dock for the scales to open at 4PM. Little did they know they were setting the tone for the tournament with the 3 bigeye and 5 vellowfin tuna they caught in the Wilmington Canyon. All the eyeballs were over 100 lbs. with the largest at 225 lbs. that took 3rd Place for Heaviest Fish. They also weighed a 66.5 lb. yellowfin tuna that resisted a lot of competition to take 1st Place in the Heaviest Yellowfin Division, besting the 2nd Place fish by 0.5 lbs.! The "Big Stick" also came in strong, weighing a 170.5 lb. swordfish they caught in the Poor Man's Canyon. While nearly 10 swords came to the scales, theirs held onto 1st Place in the Heaviest Swordfish Division as well as 2nd Place for Heaviest Billfish.