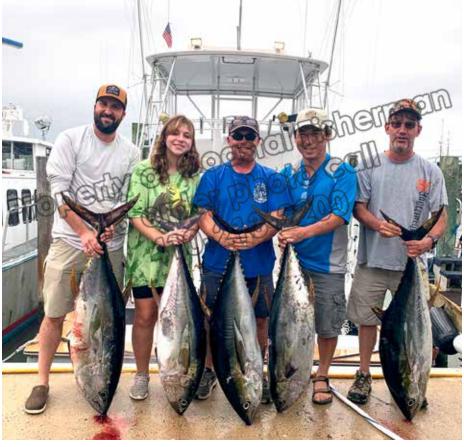

# FISHING CHARTERS

The "Restless Lady II" with Capt. Chris Huk had a very nice haul from the Hambone bringing in 12 fat yellowfin tuna to the docks at the Talbot Street Pier.