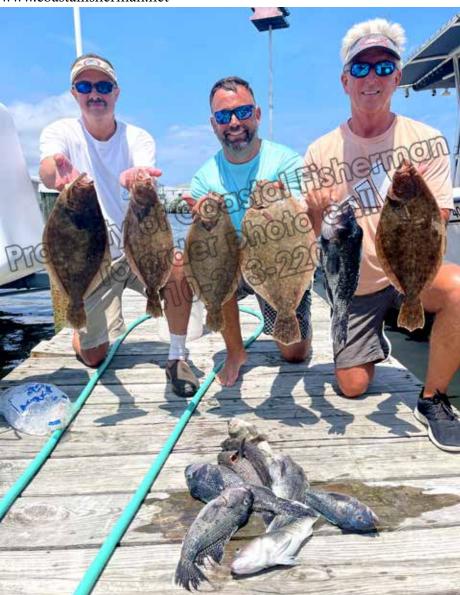

lbs. or 66" |
| Swordfish        | Any Size | Any Size        |
| TUNA:            |          |                 |
| Longfin Albacore | 36"      | 30 lb. or 32"   |
| False Albacore   | 24"      | 12 lbs. or 26"  |
| Bigeye***        | 60"      | 70 lbs. or 48"  |
| Bluefin***       | 55"      | 100 lbs. or 60" |
| Yellowfin***     | 50"      | 70 lbs. or 48"  |

- \* Only released fish are eligible in Maryland program
- \*\* DE Lengths only apply to Live Release
- \*\*\* Use curved-fork-length measurements

eregulations.com





Mercedes-Benz of Salisbury

#### Mercedes-Benz of Salisbury Is A Proud Sponsor Of:









#### Come See Us At Our Booth At The Marlin Fest

If Shopping Local or From A Far, We Can Deliver Your Next Mercedes-Benz to Your Driveway.



Brett Siock General Manager



Tipsy Tiki Capt. Jeremy Michalski from Ocean City took the crew of Capt. Ron Smith of Snow Hill and E. Wilson Haldeman from Ocean City on the "Bound and Determined" for some flounder & sea bass fishing at the African Queen. The flounder bite was slow but the crew managed 5 keepers, up to 22" and 10 knotheads up to 18". The flounder were caught on Gulp and bluefish strips.



Alexander Arters brought a whopper of a sheepshead to Lewes Harbour Marina. He caught this state citation sized 25" and 11.77 lb. convict at a structure in the Delaware bay using sand fleas.





The boat "York Fire" was on fire last Friday. Michael Kapsak from York, PA was fishing at Site 10 using a special jig and Gulp. That was enough to trick these 2 flounder, with the largest at 22". Michael's got a pretty good