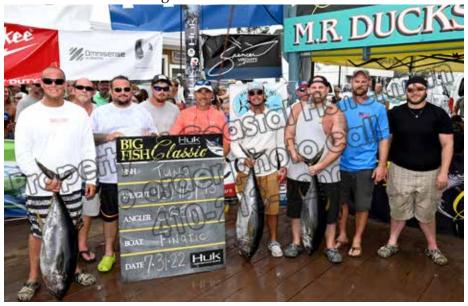

www.coastalfisherman.net weighing anything you had! The marlin categories were also wide open and two boats made a truck load of money bringing in the only white marlin and blue marlin. The "Gret's Three I's" was first with a 436 lb. blue marlin they caught in the Baltimore Canyon, only taking 20 minutes to get in the boat. That singular blue took top honors at the single Heaviest Fish, Heaviest Billfish as well as several other categories to earn the 2nd largest payout of the tournament. next marlin to the scales came from the "Boss Hogg". They went deep past the Wilmington Canyon and worked their way back to the shallows where they hooked into a 76 lb. white marlin. It too was the only fish in its category taking