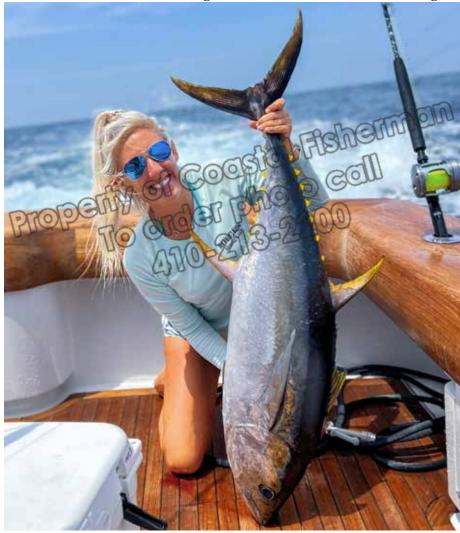

We have many standout lady anglers in our community and one of them is Megan Bisasky! She took time away from her CPA firm, Fishing Meg CPA to fish on the "Southern C's". Capt. Dennis Bennett had the crew trolling in the Washington Canyon where she reeled in this chunky yellowfin tuna.