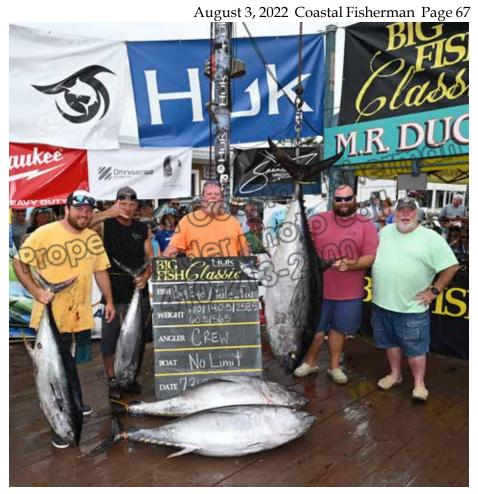

While marlin fishing remains tough, we did have reports of about a dozen white marlin catches and a handful of blue marlin as well. Beyond the white caught by the "Boss Hogg", the "Showtime!" released one in the Wilmington and the "No Limit" found one in the Poor Man's. Blue marlin releases were reported from the Wilmington by the "Hall Pass" and the "Restless Lady" who had an 83" fish. The "Blood Money" released two in the Baltimore Canyon during the tournament. With the upcoming White Marlin Open we are hopeful this fishery continues to improve.