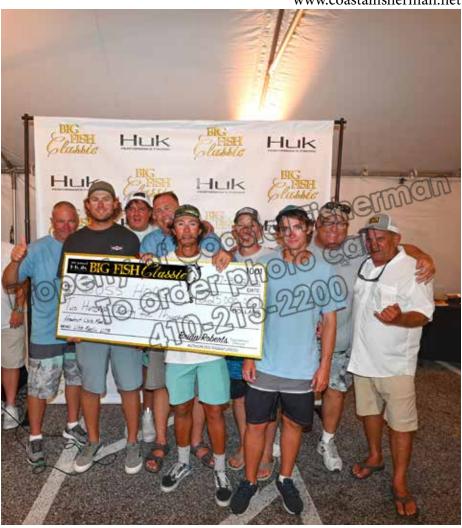

It was an epic tournament for the Capt. and crew of the "Boss Hogg" during the 9th Annual Big Fish Classic held last weekend. Capt. Brian Porter with owner Howard Berger and anglers Richie McCann, Greg Beane and Mike Dahl with mates Alex Beane, Jack Hannum & Marshall Freng had chosen to fish the second 'window' of the event as did 91 of the 97 boats participating. They were busy catching tuna in the Wilmington Canyon boating 9 longfin tuna as well as 3 chunky yellowfins, but that was not the lead story for them! The mates set a marlin spread and Capt. Brian Porter went to deep water and started to work his way back to the shallows. As he did, they connected with a white marlin that Mike Dahl got to the boat in only 3 minutes, a very cooperative fish! Once at the dock the fish tipped the scales at an impressive 76 lbs. and as the only white marlin to qualify took all of the Heaviest White Marlin Divisions and the White Marlin Winner Take All earning the crew the top tournament payout of \$225,000.