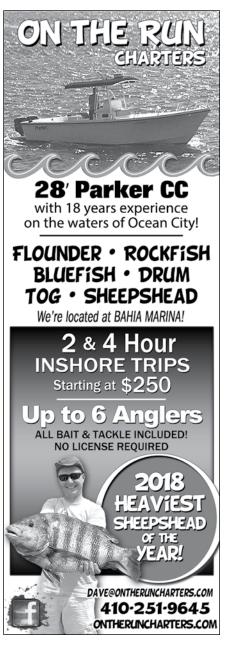

7037 John J Williams Hwy. · Millsboro, DE 19966 (302) 945–9690





# FSH CCHARTERS



More swordfish are starting to show up at the docks. Capt. Willie Zimmerman on the charter boat "Ro Sham Bo" caught their first sword of the year during an overnight trip last week. They also caught a couple yellowfin tunas and released a make shark. Pictured at the Ocean City Fishing Center.





Anglers on the party boat "Angler" have been pulling in some nice sized sea bass and flounder this past week. Capt. Chris Mizurak with mates Rich & Steve worked both natural and artificial reefs on their 8 hour and 3/4 day trips.



# FISHING CHARTERS

The "Restless Lady II" with Capt. Chris Huk had a very nice haul from the Hambone bringing in 12 fat yellowfin tuna to the docks at the Talbot Street Pier.







# FSINGE ARTERS





Team Martin had a busy day on the charter boat "MARLI" with Capt. Mark Hoos and mates Jake Pilkerton & Jax Moore. They caught 10 big yellowfin tunas chunking at the inshore lumps with 30 lb. fluorocarbon on Penn rod and reel combos. Great angling by all!





# FISHINGCHARTERS





It was family fun day for the Vincents. They booked a 1/2 day trip with Capt. Roger Meekins on the headboat "Judy V" based at the Indian River Marina. Young Ellie Vincent caught this 4.9 lb flounder and took home the winnings for heaviest fish. They also took home some cool sea bass in an ice bag!





The picture is a little grainy as this estimated 250 lb. blue marlin was on the run. Capt. Jake Shaffer on the charter boat "Turnin' Fins" took the shot of one of only a few blue marlin rele