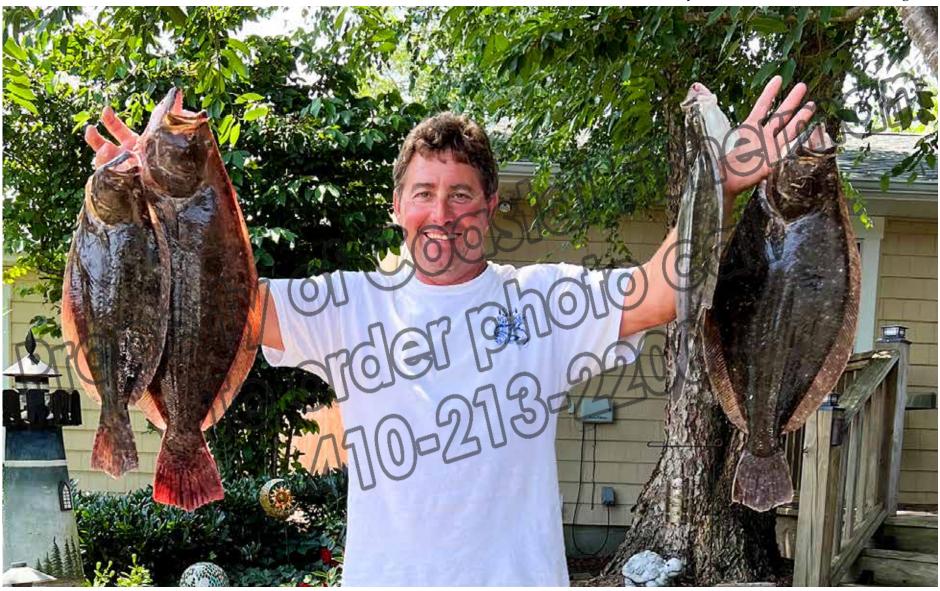

Ocean City Fishing Center

**Sunset Provisions** 

Sunset Marina

Mary Harshman is no stranger to fishing, but she was a newbie at targeting big fish at night. Well, she can check that off her list after landing this 22" flounder off a pier in West Ocean City using bull minnows and a sinker.