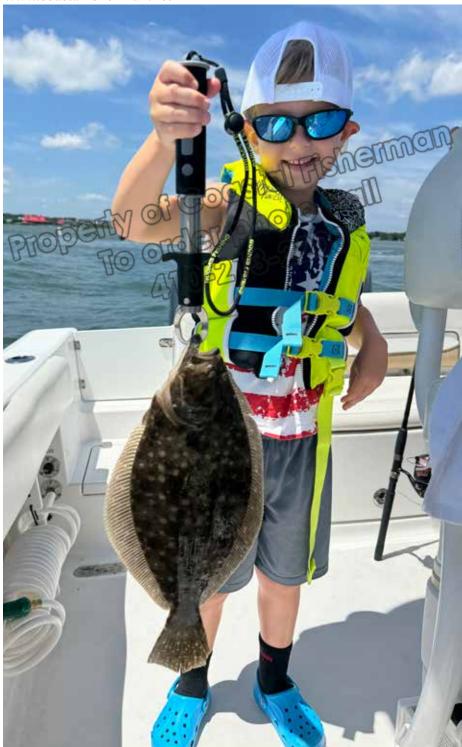

e crew landed 6 bigeyes averaging 140 lbs. each on artificial lures and ballyhoo as well as boating 5 mahi and 16 golden tilefish! Pictured at Sunset Marina.







## FSHICE ARTERS



Alec Gebhart had a big day on the charter boat "Wrecker". He caught this swordfish in 200 fathoms of the Baltimore Canyon along with 10 mahi caught by the rest of the anglers. Capt. Bobby Layton was at the wheel with mates Cody Smith and Josh in the pit.





Capt. Brin Parsons on the headboat "Thelma Dale IV" based at Fisherman's Wharf in Lewes reported finding warmer waters which definitely upped the flounder bite. The recent increase in the keeper limit to 17.5" however meant a lot of throwbacks. Still, several anglers did get to their limit of 4 each with others putting sizable ones in their coolers.





PFD, Crocs, mirrored shade, keeper flounder - check, check, check and CHECK! Mikey Orchulli had it going on when he caught this keeper along with a bunch of shorts in the East Channel on an outgoing tide. He was fishing on the "Reel Addiction" with his grandparents Mike and Margaret Orchulli, his dad Mike, brother Chase and uncle Kyle.



Brice Hickman pounded on red drum on this trip with Capt. Jamie Clough of "Eastern Shore Light Tackle Charters" out of Hooper's Island, MD. For the trip, the crew went 7 for 7 on the big reds.





SUNSET MARYLAND

## The finest fleet of sport

MARLIN – TUNA – DOLPHIN – SHARK – AND MORE



"FIN RAZR" | 41' REGULATOR Capt.doug Smetana 302-379-1629



"THE NATURAL" | 47' DAYTON
CAPT. RICH GALLAGHER
301-704-7231



"THE ZIPPER" | 47' BUDDY DAVIS CAPT. ZIP