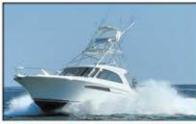

The mighty "Ro Sham Bo" pulled up to the dock at the Talbot Street Pier with a blue marlin flag flying right-side up after their 32 hours of fishing during the 11th Annual Big Fish Classic, so we knew we were going to see a big fish! Anglers Bill Zimmerman, Douglas Reynolds, Nick Shriver, Michael Wheaton, Mark Fones and Rusty Shriver had started fishing in the Washington Canyon on Saturday and found no bites, so they ran down to the Baltimore Canyon to fish on Sunday. In the early morning, they saw some action on the teaser reel and a short time later Rusty Shriver connected with the blue on the short rigger. Capt. Willie Zimmerman reported he made one big circle with the fish and after only 28 minutes it was at the boat. 1st gaff shot hit home and in the boat it came. The deckhands called out the measurements before bringing it up to the dock. 117.5 inches, well above the federal and tournament minimums. The big blue tipped the scales at 535 lbs. jumping the "Ro Sham Bo" to 1st Place fish for Big Fish where it stayed earning the crew the largest combined payout of the event of \$320,392. Pictured at the Talbot St. Pier.

As if that catch was not a great way to start the day, the next boat kept the momentum rolling and took it up a notch. The mighty "Ro Sham Bo" pulled up to the T-Pier with a blue marlin flag flying. They had started fishing in the Washington Canyon and found no love, so they tooled down to the Baltimore Canyon to fish on Sunday. In the early morning, they saw some action on the teaser reel and a short time later Rusty Shriver connected with the blue on the short rigger. Capt. Willie Zimmerman reported he made one big circle with the fish, and after only 28 minutes it was at the boat. 1st gaff shot hit home and in the boat it came. It was their only bite save for a small mako. The deckhands called out the measurements before bringing it up to the dock. 117 inches, well above the federal and tournament minimums. The big tunas were definitely in trouble in the Big Fish calcutta! The big blue tipped the scales at 535 lbs. jumping the "Ro Sham Bo" to 1st Place fish for Heaviest Fish where it

stayed, earning the crew the largest payout of the event of \$320,392.

One area where you don't see much of at the scales is the Billfish Release Division as there is nothing to weigh. This was a shame at this year's Big Fish Classic as some of the best catches of the year so far were reported! The "Kilo Charlie" took top honors with an amazing 2350 points for releasing 22 white marlin and 1 blue marlin. They spent Saturday behind the Spencer Canyon in 800 fathoms going 10 for 16 on whites and 1 for 1 on blue marlin. Sunday saw them further south in 1100 fathoms behind the Baltimore Canyon going 12 for 12 on whites. Two great single day releases!