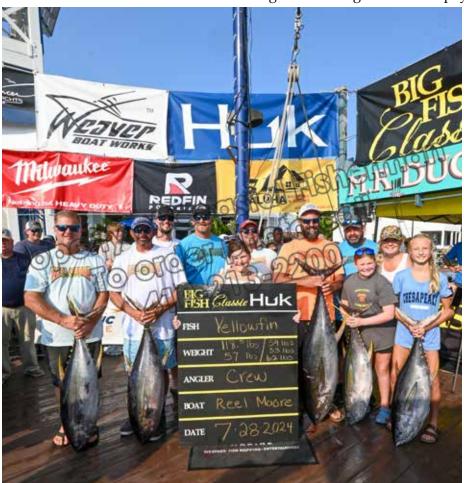

The "Reel Moore" locked into the top of the leaderboard

We got several billfish reports recently which is hopefully a good sign for the upcoming tournaments. Morgan Howell was out with her family and some of the crew from Mickey Fins with Capt. Nick Parks and mate Phil Knapp on the "Tuna Ink" when she released this blue marlin in 200 fathoms at the Poor Mans Canyons.

and the WTA for Heaviest Yellowfin Tuna with a 118.5 lb. allison they caught in the Spencer Canyon on the shotgun with a ballyhoo. You can see our full coverage and pictures starting on page 60.

Overall, it was a pretty amazing event with 24 boats weighing some amazing fish. Hopefully the flurry of billfish activity and bigeye bite remains as we get to the big August Tournaments. This weekend sees the Ocean City Marlin Club's 'Heel's & Reel's" Ladies Tournament and the Marlins for Mason Billfish Release Tournament. Details are in our Upcoming Tournament post. Until next time share what you are catching. §