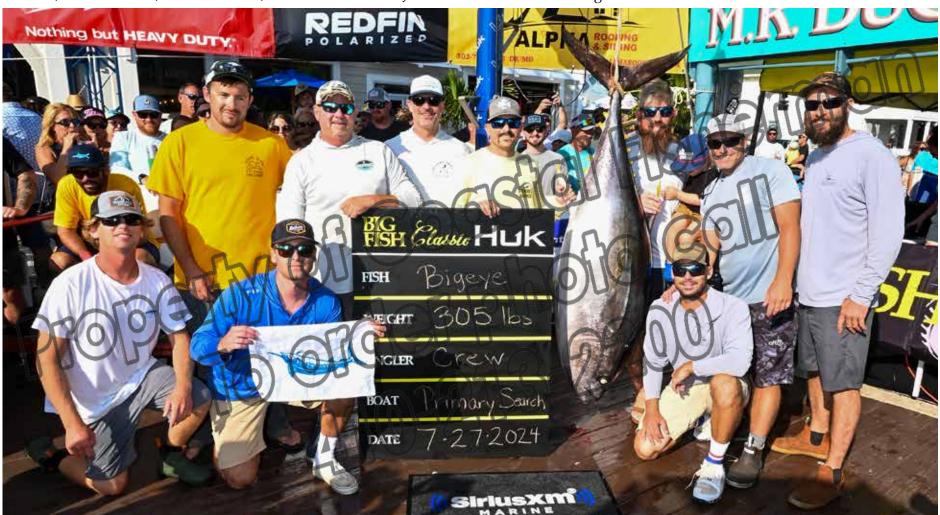

We had heard rumors on Friday that the "Primary Search" had a large 73" bigeve on ice, so there was anticipation on the dock when they pulled up Saturday. They were fishing in 1000 fathoms in the Baltimore Canyon. The big tuna hit at 8:30 PM and anglers Joe Tull and Steve Strawbridge fought the tuna for only 38 minutes. While this fish was a little shorter than the "MJ's", it's girth measured 64.5"! All eyes were on the scale as they raised the fish, and when weighmaster Coconut Hedges shouted out 305 pounds the crowds erupted! Also a tournament record, it held on to take not only 1st Place in the Heaviest Tuna calcutta, but also 2nd Place in the Big Fish calcutta taking home \$151,393.