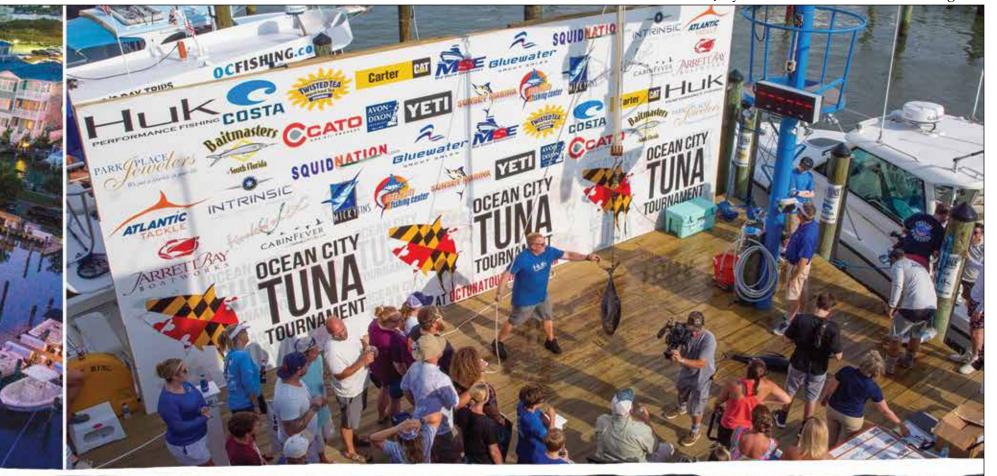

The mighty "Ro Sham Bo" pulled up to the dock at the Talbot Street Pier with a blue marlin flag flying right-side up after their 32 hours of fishing during the 11th Annual Big Fish Classic, so we knew we were going to see a big fish! Anglers Bill Zimmerman, Douglas Reynolds, Nick Shriver, Michael Wheaton, Mark Fones and Rusty Shriver had started fishing in the Washington Canyon on Saturday and found no bites, so they ran down to the Baltimore Canyon to fish on Sunday. In the early morning, they saw some action on the teaser reel and a short time later Rusty Shriver connected with the blue on the short rigger. Capt. Willie Zimmerman reported he made one big circle with the fish and after only 28 minutes it was at the boat. 1st gaff shot hit home and in the boat it came. The deckhands called out the measurements before bringing it up to the dock. 117.5 inches, well above the federal and tournament minimums. The big blue tipped the scales at 535 lbs. jumping the "Ro Sham Bo" to 1st Place fish for Big Fish where it stayed earning the crew the largest combined payout of the event of \$320,392. Pictured at the Talbot St. Pier.

As if that catch was not a great way to start the day, the next boat kept the momentum rolling and took it up a notch. The mighty "Ro Sham Bo" pulled up to the T-Pier with a blue marlin flag flying. They had started fishing in the Washington Canyon and found no love, so they tooled down to the Baltimore Canyon to fish on Sunday. In the early morning, they saw some action on the teaser reel and a short time later Rusty Shriver connected with the blue on the short rigger. Capt. Willie Zimmerman reported he made one big circle with the fish, and after only 28 minutes it was at the boat. 1st gaff shot hit home and in the boat it came. It was their only bite save for a small mako. The deckhands called out the measurements before bringing it up to the dock. 117 inches, well above the federal and tournament minimums. The big tunas were definitely in trouble in the Big Fish calcutta! The big blue tipped the scales at 535 lbs. jumping the "Ro Sham Bo" to 1st Place fish for Heaviest Fish where it

stayed, earning the crew the largest payout of the event of \$320,392.

One area where you don't see much of at the scales is the Billfish Release Division as there is nothing to weigh. This was a shame at this year's Big Fish Classic as some of the best catches of the year so far were reported! The "Kilo Charlie" took top honors with an amazing 2350 points for releasing 22 white marlin and 1 blue marlin. They spent Saturday behind the Spencer Canyon in 800 fathoms going 10 for 16 on whites and 1 for 1 on blue marlin. Sunday saw them further south in 1100 fathoms behind the Baltimore Canyon going 12 for 12 on whites. Two great single day releases!