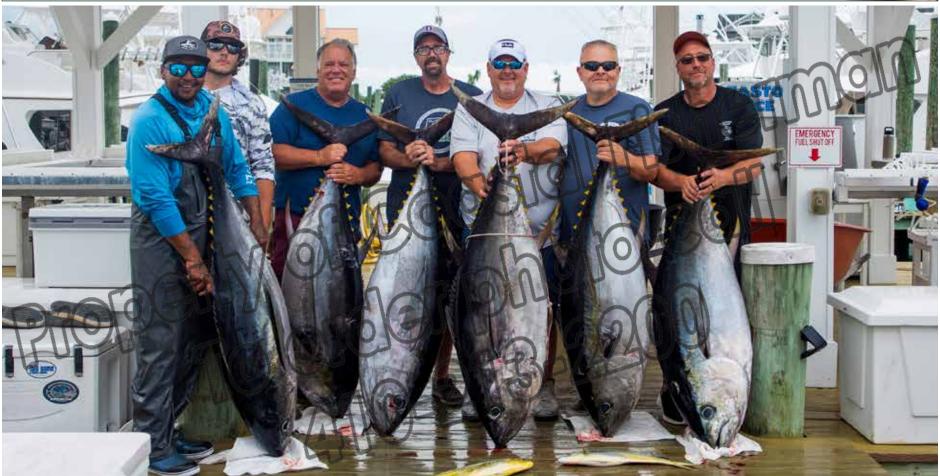

We knew we would see some action on Saturday as the first set of boats finished their windows. What we were not expecting was a tournament record stringer from the first boat to the scales! The "MJ's" cruised into the dock at the Talbot Street Pier shortly after scales opened and reported 6 bigeye tuna onboard! The tournament has a stringer award for 5 of any type of legal fish and one for tuna, so things were looking good for the "MJ's". The crew selected their 5 heaviest and their combined weight was 1,077.5 lbs! On top of that, the largest was 73" and 288 lbs. with the average at 215 lbs. They fished south of the Wilmington Canyon and started out blue marlin fishing. About an hour in on the first day, they saw no marlin bites, but got hit with a bigeye. After getting that one to the boat they decided

to change tactics and fish for more bigeye for a stringer. They caught 2 more that first day and missed another 2. The last 3 fish came on Saturday morning when they hooked up a triple, getting all 3 in the box. The big one caught by JD Messley was the last one. That stringer remained unchallenged and took 1st Place in that calcutta. Their largest single fish at 288 lbs. however slipped to 2nd Place for Heaviest Tuna and also took 3rd Place for overall Big Fish.