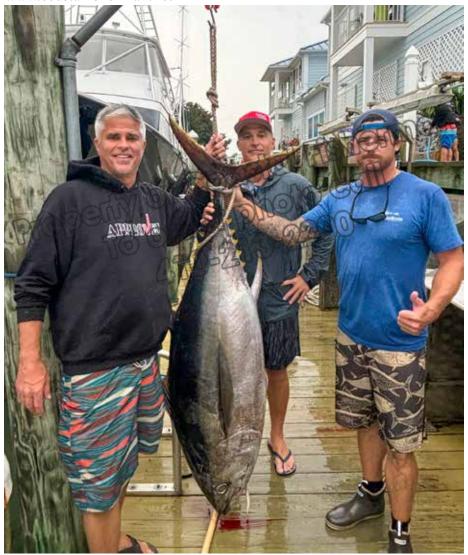

We had heard rumors on Friday that the "Primary Search" had a large 73" bigeve on ice, so there was anticipation on the dock when they pulled up Saturday. They were fishing in 1000 fathoms in the Baltimore Canyon. The big tuna hit at 8:30 PM and anglers Joe Tull and Steve Strawbridge fought the tuna for only 38 minutes. While this fish was a little shorter than the "MJ's", it's girth measured 64.5"! All eyes were on the scale as they raised the fish, and when weighmaster Coconut Hedges shouted out 305 pounds the crowds erupted! Also a tournament record, it held on to take not only 1st Place in the Heaviest Tuna calcutta, but also 2nd Place in the Big Fish calcutta taking home \$151,393.