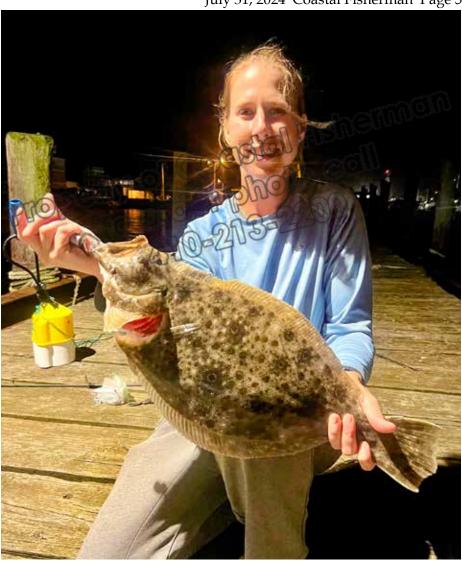

Ocean City Fishing Center

**Sunset Provisions** 

Sunset Marina

Mary Harshman is no stranger to fishing, but she was a newbie at targeting big fish at night. Well, she can check that off her list after landing this 22" flounder off a pier in West Ocean City using bull minnows and a sinker.