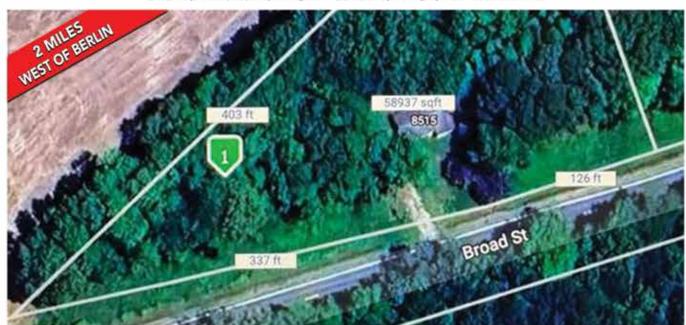

Located off Rt. 589 (Racetrack Rd.), 10630 Taylorville Lane in Berlin, MD. Only 8 Minutes from the Marinas & Beach. Build your Home, Family Compound or Housing Development, Potential Commercial. Zoned A2 now, 42 Acres Tillable. Deer, Turkeys, Ducks & Geese are plentiful! Huge Mature Hardwoods. Public Water & Sewer border the Farm. Great sandy soils too! Multiple Homesites already approved.