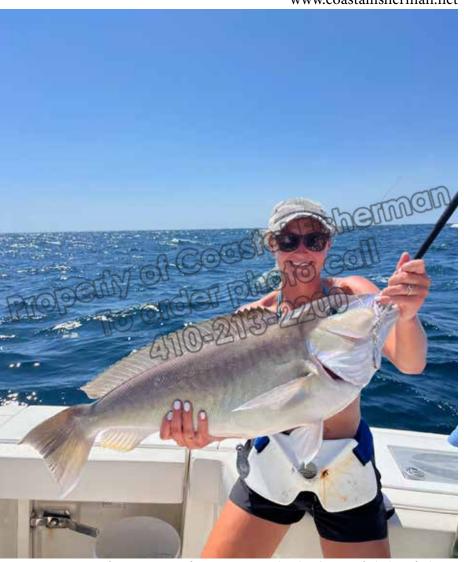

The mighty "Ro Sham Bo" pulled up to the dock at the Talbot Street Pier with a blue marlin flag flying right-side up after their 32 hours of fishing during the 11th Annual Big Fish Classic, so we knew we were going to see a big fish! Anglers Bill Zimmerman, Douglas Reynolds, Nick Shriver, Michael Wheaton, Mark Fones and Rusty Shriver had started fishing in the Washington Canyon on Saturday and found no bites, so they ran down to the Baltimore Canyon to fish on Sunday. In the early morning, they saw some action on the teaser reel and a short time later Rusty Shriver connected with the blue on the short rigger. Capt. Willie Zimmerman reported he made one big circle with the fish and after only 28 minutes it was at the boat. 1st gaff shot hit home and in the boat it came. The deckhands called out the measurements before bringing it up to the dock. 117.5 inches, well above the federal and tournament minimums. The big blue tipped the scales at 535 lbs. jumping the "Ro Sham Bo" to 1st Place fish for Big Fish where it stayed earning the crew the largest combined payout of the event of \$320,392. Pictured at the Talbot St. Pier.

As if that catch was not a great way to start the day, the next boat kept the momentum rolling and took it up a notch. The mighty "Ro Sham Bo" pulled up to the T-Pier with a blue marlin flag flying. They had started fishing in the Washington Canyon and found no love, so they tooled down to the Baltimore Canyon to fish on Sunday. In the early morning, they saw some action on the teaser reel and a short time later Rusty Shriver connected with the blue on the short rigger. Capt. Willie Zimmerman reported he made one big circle with the fish, and after only 28 minutes it was at the boat. 1st gaff shot hit home and in the boat it came. It was their only bite save for a small mako. The deckhands called out the measurements before bringing it up to the dock. 117 inches, well above the federal and tournament minimums. The big tunas were definitely in trouble in the Big Fish calcutta! The big blue tipped the scales at 535 lbs. jumping the "Ro Sham Bo" to 1st Place fish for Heaviest Fish where it

stayed, earning the crew the largest payout of the event of \$320,392.

One area where you don't see much of at the scales is the Billfish Release Division as there is nothing to weigh. This was a shame at this year's Big Fish Classic as some of the best catches of the year so far were reported! The "Kilo Charlie" took top honors with an amazing 2350 points for releasing 22 white marlin and 1 blue marlin. They spent Saturday behind the Spencer Canyon in 800 fathoms going 10 for 16 on whites and 1 for 1 on blue marlin. Sunday saw them further south in 1100 fathoms behind the Baltimore Canyon going 12 for 12 on whites. Two great single day releases!