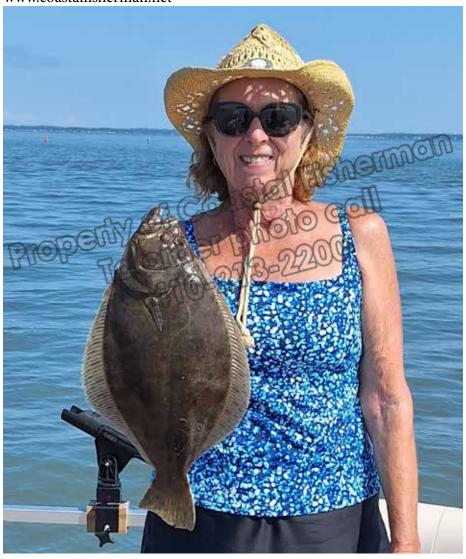

Ocean City Fishing Center

**Sunset Provisions** 

Sunset Marina

Mary Harshman is no stranger to fishing, but she was a newbie at targeting big fish at night. Well, she can check that off her list after landing this 22" flounder off a pier in West Ocean City using bull minnows and a sinker.