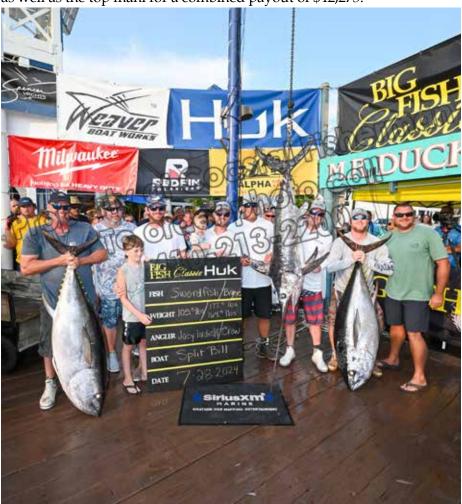

Rounding out the categories were "Poorman" who took 2nd Place for Heaviest Billfish with a 95.5 lb. swordfish they caught during the day in the Washington Canyon. "Split Bill" also caught a sword in the Wilmington Canyon at 105.5 lbs. securing the Winner Take All for swords and other calcuttas. They had not entered the Heaviest Billfish Calcutta.