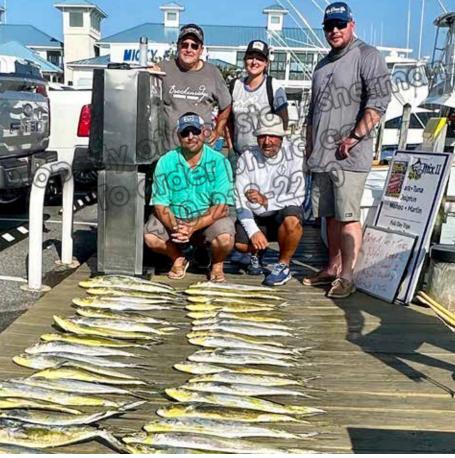

Capt. Chris Watkowski and mate Chase Porter on the charter boat "Spring Mix II" kept anglers Doug Mazzullo, Bekki Mazzullo, Doug Howell, Will Lazration, Paul Brown and Dan Hurley busy catching this boat limit of 54 mahi under a floating pallet they found in the Poor Mans Canyon. So many dolphin we could not fit them all! Pictured at the Ocean City Fishing Center.