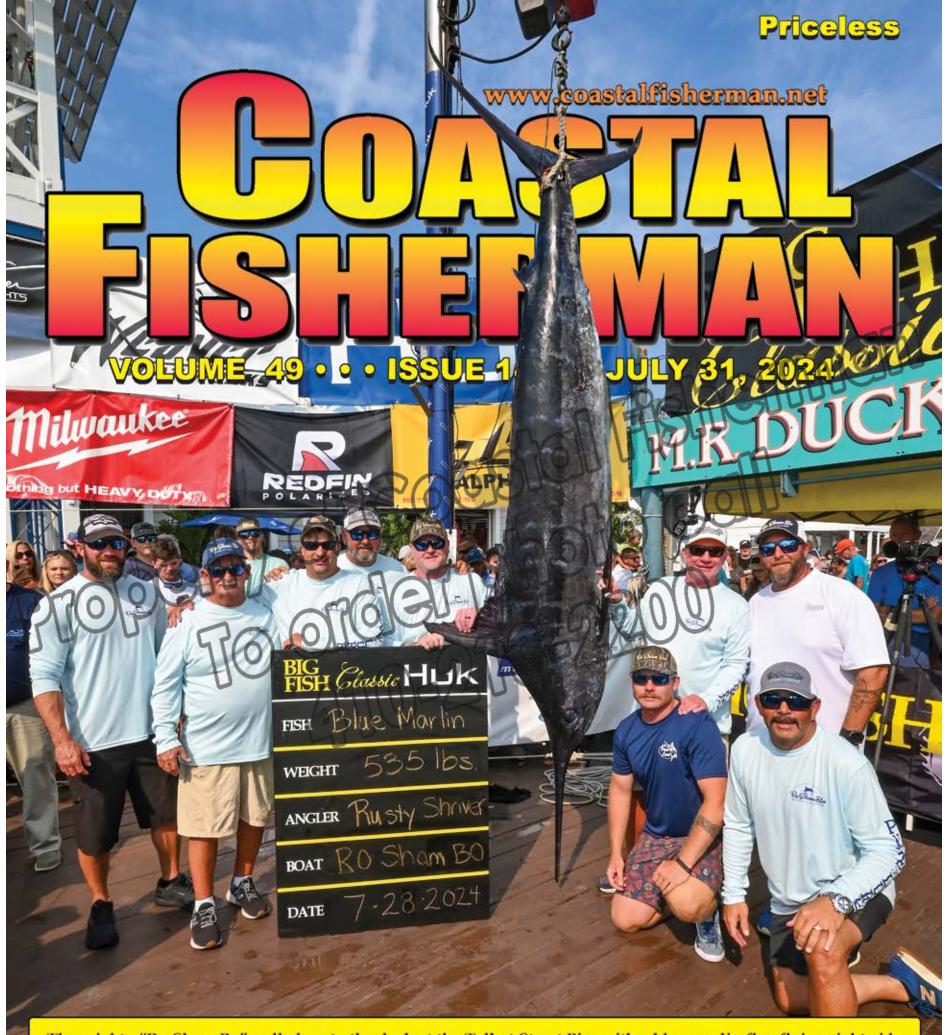

The mighty "Ro Sham Bo" pulled up to the dock at the Talbot Street Pier with a blue marlin flag flying right-side up after their 32 hours of fishing during the 11th Annual Big Fish Classic, so we knew we were going to see a big fish! Anglers Bill Zimmerman, Douglas Reynolds, Nick Shriver, Michael Wheaton, Mark Fones and Rusty Shriver had started fishing in the Washington Canyon on Saturday and found no bites, so they ran down to the Baltimore Canyon to fish on Sunday. In the early morning, they saw some action on the teaser reel and a short time later Rusty Shriver connected with the blue on the short rigger. Capt. Willie Zimmerman reported he made one big circle with the fish and after only 28 minutes it was at the boat. 1st gaff shot hit home and in the boat it came. The deckhands called out the measurements before bringing it up to the dock. 117.5 inches, well above the federal and tournament minimums. The big blue tipped the scales at 535 lbs. jumping the "Ro Sham Bo" to 1st Place fish for Big Fish where it stayed earning the crew the largest combined payout of the event of \$320,392. Pictured at the Talbot St. Pier.

As if that catch was not a great way to start the day, the next boat kept the momentum rolling and took it up a notch. The mighty "Ro Sham Bo" pulled up to the T-Pier with a blue marlin flag flying. They had started fishing in the Washington Canyon and found no love, so they tooled down to the Baltimore Canyon to fish on Sunday. In the early morning, they saw some action on the teaser reel and a short time later Rusty Shriver connected with the blue on the short rigger. Capt. Willie Zimmerman reported he made one big circle with the fish, and after only 28 minutes it was at the boat. 1st gaff shot hit home and in the boat it came. It was their only bite save for a small mako. The deckhands called out the measurements before bringing it up to the dock. 117 inches, well above the federal and tournament minimums. The big tunas were definitely in trouble in the Big Fish calcutta! The big blue tipped the scales at 535 lbs. jumping the "Ro Sham Bo" to 1st Place fish for Heaviest Fish where it

stayed, earning the crew the largest payout of the event of \$320,392.

One area where you don't see much of at the scales is the Billfish Release Division as there is nothing to weigh. This was a shame at this year's Big Fish Classic as some of the best catches of the year so far were reported! The "Kilo Charlie" took top honors with an amazing 2350 points for releasing 22 white marlin and 1 blue marlin. They spent Saturday behind the Spencer Canyon in 800 fathoms going 10 for 16 on whites and 1 for 1 on blue marlin. Sunday saw them further south in 1100 fathoms behind the Baltimore Canyon going 12 for 12 on whites. Two great single day releases!