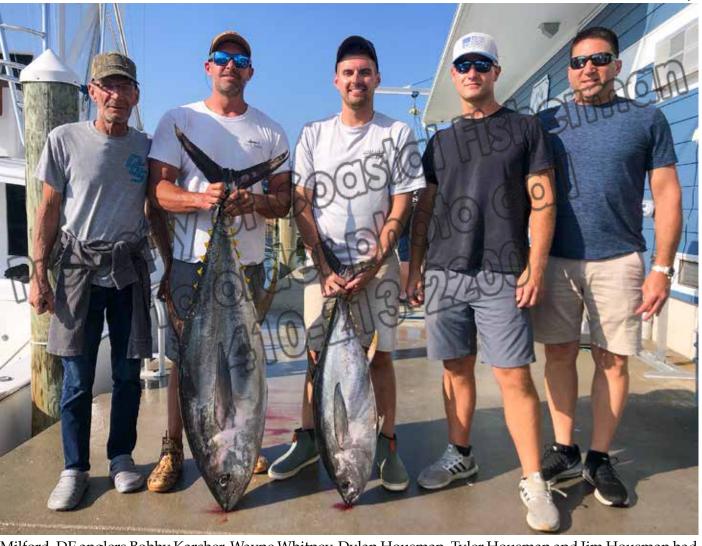

Milford, DE anglers Bobby Karcher, Wayne Whitney, Dylan Housman, Tyler Housman and Jim Housman had a solid day fishing with Capt. Hank Draper and mate Dylan Baker on the charter boat "Prime Hook". They were trolling in the Baltimore Canyon where they hooked these 2 yellowfin tuna on spreader bars. Wayne caught the larger of the 2, an allison tuna at 100.7 lbs. and Dylan Houseman's tuna was 38 lbs. Weighed and pictured at Hook'em & Cook'em at the Indian River Marina.