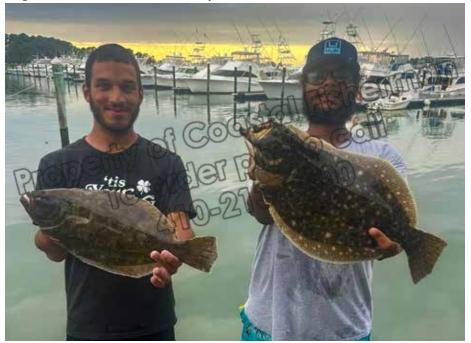

Ocean City Fishing Center

**Sunset Provisions** 

Sunset Marina

Mary Harshman is no stranger to fishing, but she was a newbie at targeting big fish at night. Well, she can check that off her list after landing this 22" flounder off a pier in West Ocean City using bull minnows and a sinker.