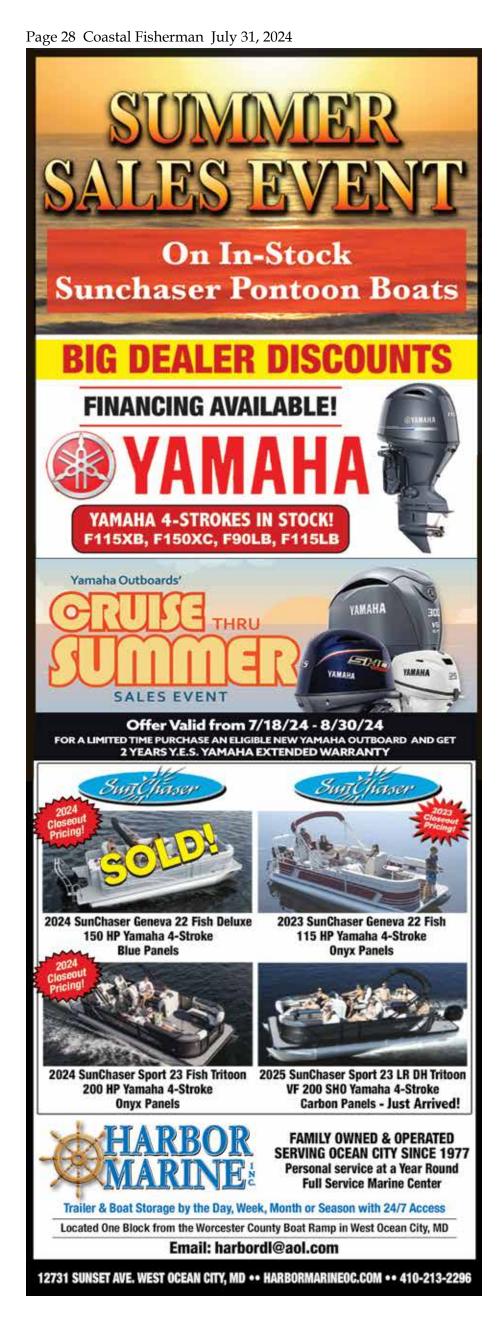

## Big Factory & Dealer Discounts in STOCK BOATS ONLY

UNRELENTING PERFORMANCE THAT IS BUILT WITH INTEGRITY AND A REFINEMENT BEYOND COMPARE

## COBIA Quality in Mara Affordable Then You Think

Quality is More Affordable Than You Think From 22 - 35 Ft.

## PATHEINDER

## Run Shallow with a Big Boat Ride From 22 - 27 ft.

## ©COBALT BOATS

Experience Extraordinary From 24 - 35 ft.

52 CEMETARY RD., SELBYVILLE, DE • 302.436.1737

Visit us at Rt113BoatSales.net -

Brian Reynolds picked up this nice red drum while surf fishing on Assateague Island. The 36.5" fish ate a kingfish head on a fish finder rig.