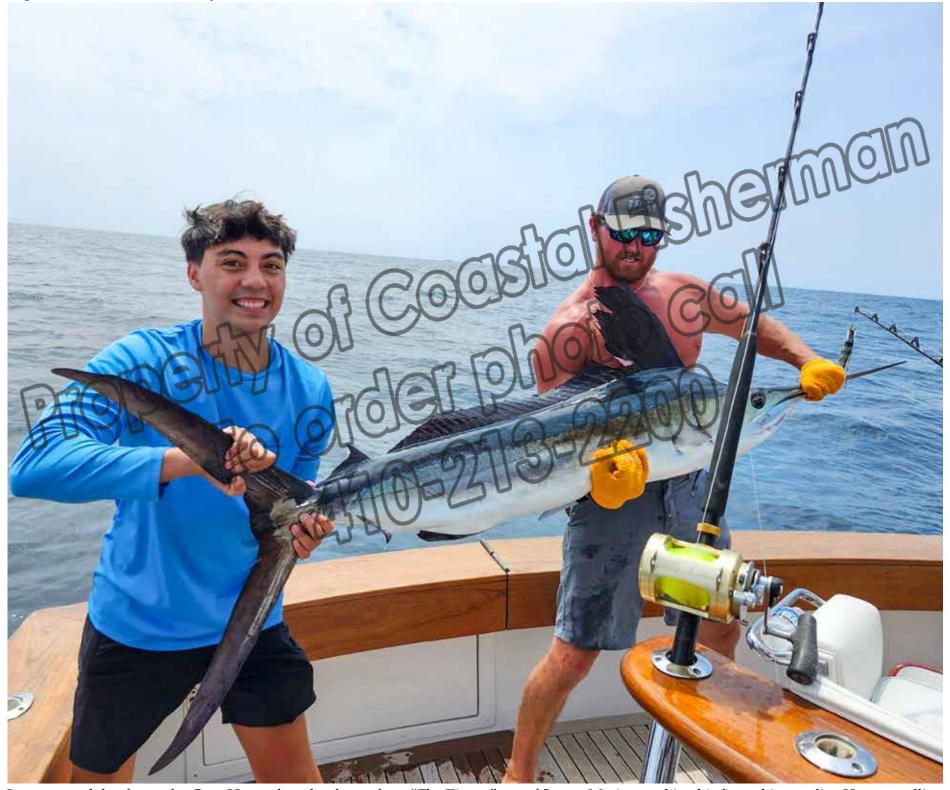

The mighty "Ro Sham Bo" pulled up to the dock at the Talbot Street Pier with a blue marlin flag flying right-side up after their 32 hours of fishing during the 11th Annual Big Fish Classic, so we knew we were going to see a big fish! Anglers Bill Zimmerman, Douglas Reynolds, Nick Shriver, Michael Wheaton, Mark Fones and Rusty Shriver had started fishing in the Washington Canyon on Saturday and found no bites, so they ran down to the Baltimore Canyon to fish on Sunday. In the early morning, they saw some action on the teaser reel and a short time later Rusty Shriver connected with the blue on the short rigger. Capt. Willie Zimmerman reported he made one big circle with the fish and after only 28 minutes it was at the boat. 1st gaff shot hit home and in the boat it came. The deckhands called out the measurements before bringing it up to the dock. 117.5 inches, well above the federal and tournament minimums. The big blue tipped the scales at 535 lbs. jumping the "Ro Sham Bo" to 1st Place fish for Big Fish where it stayed earning the crew the largest combined payout of the event of \$320,392. Pictured at the Talbot St. Pier.

As if that catch was not a great way to start the day, the next boat kept the momentum rolling and took it up a notch. The mighty "Ro Sham Bo" pulled up to the T-Pier with a blue marlin flag flying. They had started fishing in the Washington Canyon and found no love, so they tooled down to the Baltimore Canyon to fish on Sunday. In the early morning, they saw some action on the teaser reel and a short time later Rusty Shriver connected with the blue on the short rigger. Capt. Willie Zimmerman reported he made one big circle with the fish, and after only 28 minutes it was at the boat. 1st gaff shot hit home and in the boat it came. It was their only bite save for a small mako. The deckhands called out the measurements before bringing it up to the dock. 117 inches, well above the federal and tournament minimums. The big tunas were definitely in trouble in the Big Fish calcutta! The big blue tipped the scales at 535 lbs. jumping the "Ro Sham Bo" to 1st Place fish for Heaviest Fish where it

stayed, earning the crew the largest payout of the event of \$320,392.

One area where you don't see much of at the scales is the Billfish Release Division as there is nothing to weigh. This was a shame at this year's Big Fish Classic as some of the best catches of the year so far were reported! The "Kilo Charlie" took top honors with an amazing 2350 points for releasing 22 white marlin and 1 blue marlin. They spent Saturday behind the Spencer Canyon in 800 fathoms going 10 for 16 on whites and 1 for 1 on blue marlin. Sunday saw them further south in 1100 fathoms behind the Baltimore Canyon going 12 for 12 on whites. Two great single day releases!