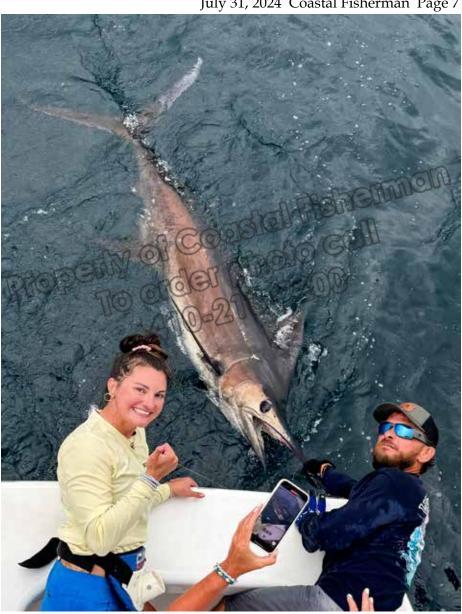

The "Reel Moore" locked into the top of the leaderboard

We got several billfish reports recently which is hopefully a good sign for the upcoming tournaments. Morgan Howell was out with her family and some of the crew from Mickey Fins with Capt. Nick Parks and mate Phil Knapp on the "Tuna Ink" when she released this blue marlin in 200 fathoms at the Poor Mans Canyons.