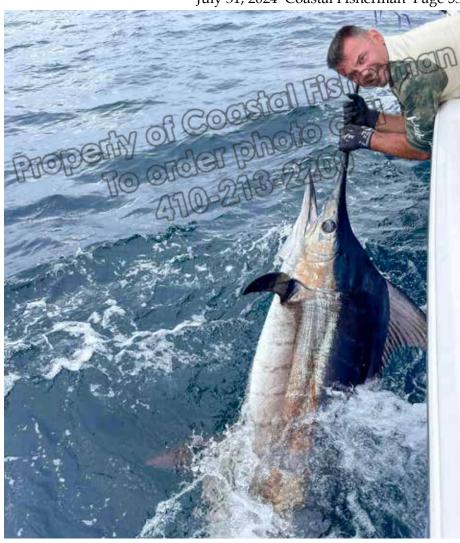

We had heard rumors on Friday that the "Primary Search" had a large 73" bigeve on ice, so there was anticipation on the dock when they pulled up Saturday. They were fishing in 1000 fathoms in the Baltimore Canyon. The big tuna hit at 8:30 PM and anglers Joe Tull and Steve Strawbridge fought the tuna for only 38 minutes. While this fish was a little shorter than the "MJ's", it's girth measured 64.5"! All eyes were on the scale as they raised the fish, and when weighmaster Coconut Hedges shouted out 305 pounds the crowds erupted! Also a tournament record, it held on to take not only 1st Place in the Heaviest Tuna calcutta, but also 2nd Place in the Big Fish calcutta taking home \$151,393.