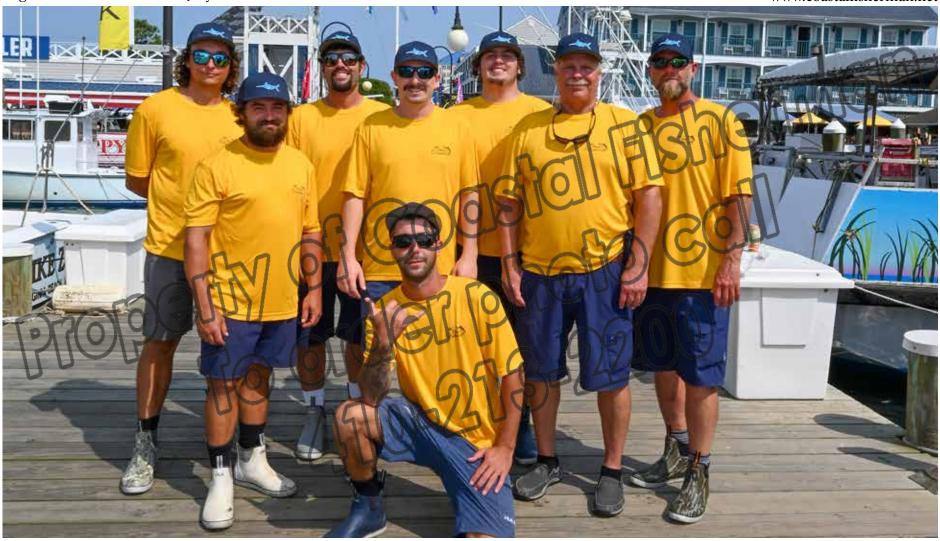

The mighty "Ro Sham Bo" pulled up to the dock at the Talbot Street Pier with a blue marlin flag flying right-side up after their 32 hours of fishing during the 11th Annual Big Fish Classic, so we knew we were going to see a big fish! Anglers Bill Zimmerman, Douglas Reynolds, Nick Shriver, Michael Wheaton, Mark Fones and Rusty Shriver had started fishing in the Washington Canyon on Saturday and found no bites, so they ran down to the Baltimore Canyon to fish on Sunday. In the early morning, they saw some action on the teaser reel and a short time later Rusty Shriver connected with the blue on the short rigger. Capt. Willie Zimmerman reported he made one big circle with the fish and after only 28 minutes it was at the boat. 1st gaff shot hit home and in the boat it came. The deckhands called out the measurements before bringing it up to the dock. 117.5 inches, well above the federal and tournament minimums. The big blue tipped the scales at 535 lbs. jumping the "Ro Sham Bo" to 1st Place fish for Big Fish where it stayed earning the crew the largest combined payout of the event of \$320,392. Pictured at the Talbot St. Pier.

As if that catch was not a great way to start the day, the next boat kept the momentum rolling and took it up a notch. The mighty "Ro Sham Bo" pulled up to the T-Pier with a blue marlin flag flying. They had started fishing in the Washington Canyon and found no love, so they tooled down to the Baltimore Canyon to fish on Sunday. In the early morning, they saw some action on the teaser reel and a short time later Rusty Shriver connected with the blue on the short rigger. Capt. Willie Zimmerman reported he made one big circle with the fish, and after only 28 minutes it was at the boat. 1st gaff shot hit home and in the boat it came. It was their only bite save for a small mako. The deckhands called out the measurements before bringing it up to the dock. 117 inches, well above the federal and tournament minimums. The big tunas were definitely in trouble in the Big Fish calcutta! The big blue tipped the scales at 535 lbs. jumping the "Ro Sham Bo" to 1st Place fish for Heaviest Fish where it

stayed, earning the crew the largest payout of the event of \$320,392.

One area where you don't see much of at the scales is the Billfish Release Division as there is nothing to weigh. This was a shame at this year's Big Fish Classic as some of the best catches of the year so far were reported! The "Kilo Charlie" took top honors with an amazing 2350 points for releasing 22 white marlin and 1 blue marlin. They spent Saturday behind the Spencer Canyon in 800 fathoms going 10 for 16 on whites and 1 for 1 on blue marlin. Sunday saw them further south in 1100 fathoms behind the Baltimore Canyon going 12 for 12 on whites. Two great single day releases!