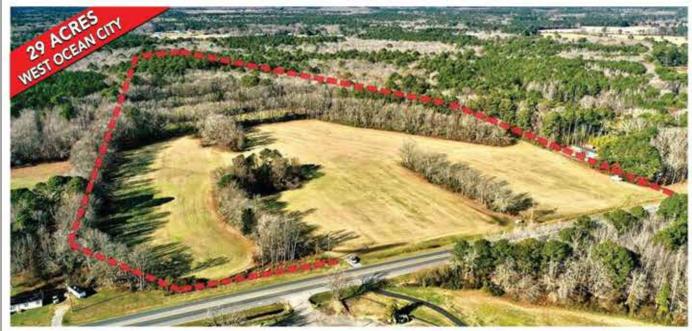

erson/day • 2 per boat/day 6/15 - 9/15



SPECKLED TROUT 14" minimum 5 per person/day All Year Only 1>24



WEAKFISH 12" minimum 1 per person/day All Year

eregulations.com

www.coastalfisherman.net

a few reds have still been lurking in the surf to offer a summertime surprise.

The lower eastern shore has had a rough week but there is always something to enjoy. This past week we had the opportunity the enjoy 99th Chincoteague pony swim. While it's not a the pursuit of a prize fish, it is one of the many things that make the eastern shore so special. So even when the conditions contribute to a fish-less frying pan get the family out and enjoy this wonderful place we call home! §





Keep your blood pressure stable by supporting Our Advertisers...

They're the lifeline of the business!





### 8847 STEPHEN DECATUR HWY • OCEAN CITY, MD

29.47 ACRES, Prime Location for future development, many possible uses under the current A-2 Zoning, approximately 745 Feet of road footage on Route 611. Several Conceptual plans have been designed for this site. A preliminary design is available for a Campground / RV Park with a 128 Sites, comprised of 42 Pull Thru RV Sites, 54 Back-in RV Sites, and 32 Park Models, which would require approximately 44 EDUs allocation and approval from Worcester County Planning and Zoning. Currently there is one approved Perk site on the property. Other possible uses would include Boat and RV Storage buildings (no EDUs required), Contractor Shops, Wineries / Brewery, Agritainment facilities, Veterinary Clinics, Commercial Dog Kennels, Residential Subdivision