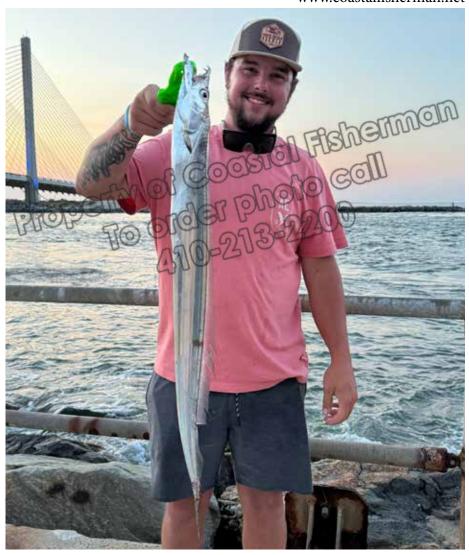

Micheal and Mathew Alcorn from Kensington, MD had a surprise catch on this trip. They were only 200 yards from the beach, just north of the Ocean City Inlet when they caught cutlass fish on their Roy Rigs. While it was a first for them, ribbon fish can be found from nearshore waters to 300 feet deep.