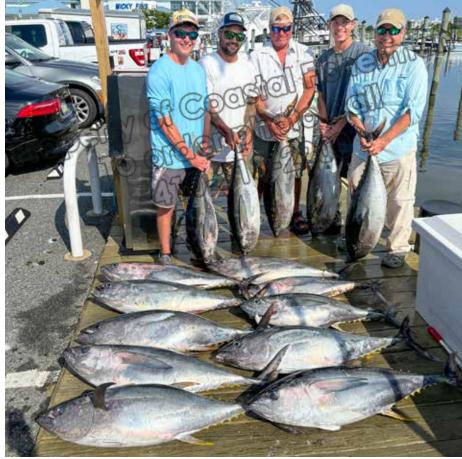

The mighty "Ro Sham Bo" pulled up to the dock at the Talbot Street Pier with a blue marlin flag flying right-side up after their 32 hours of fishing during the 11th Annual Big Fish Classic, so we knew we were going to see a big fish! Anglers Bill Zimmerman, Douglas Reynolds, Nick Shriver, Michael Wheaton, Mark Fones and Rusty Shriver had started fishing in the Washington Canyon on Saturday and found no bites, so they ran down to the Baltimore Canyon to fish on Sunday. In the early morning, they saw some action on the teaser reel and a short time later Rusty Shriver connected with the blue on the short rigger. Capt. Willie Zimmerman reported he made one big circle with the fish and after only 28 minutes it was at the boat. 1st gaff shot hit home and in the boat it came. The deckhands called out the measurements before bringing it up to the dock. 117.5 inches, well above the federal and tournament minimums. The big blue tipped the scales at 535 lbs. jumping the "Ro Sham Bo" to 1st Place fish for Big Fish where it stayed earning the crew the largest combined payout of the event of \$320,392. Pictured at the Talbot St. Pier.

As if that catch was not a great way to start the day, the next boat kept the momentum rolling and took it up a notch. The mighty "Ro Sham Bo" pulled up to the T-Pier with a blue marlin flag flying. They had started fishing in the Washington Canyon and found no love, so they tooled down to the Baltimore Canyon to fish on Sunday. In the early morning, they saw some action on the teaser reel and a short time later Rusty Shriver connected with the blue on the short rigger. Capt. Willie Zimmerman reported he made one big circle with the fish, and after only 28 minutes it was at the boat. 1st gaff shot hit home and in the boat it came. It was their only bite save for a small mako. The deckhands called out the measurements before bringing it up to the dock. 117 inches, well above the federal and tournament minimums. The big tunas were definitely in trouble in the Big Fish calcutta! The big blue tipped the scales at 535 lbs. jumping the "Ro Sham Bo" to 1st Place fish for Heaviest Fish where it

stayed, earning the crew the largest payout of the event of \$320,392.

One area where you don't see much of at the scales is the Billfish Release Division as there is nothing to weigh. This was a shame at this year's Big Fish Classic as some of the best catches of the year so far were reported! The "Kilo Charlie" took top honors with an amazing 2350 points for releasing 22 white marlin and 1 blue marlin. They spent Saturday behind the Spencer Canyon in 800 fathoms going 10 for 16 on whites and 1 for 1 on blue marlin. Sunday saw them further south in 1100 fathoms behind the Baltimore Canyon going 12 for 12 on whites. Two great single day releases!