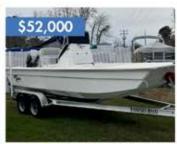

AWARE REGULATIONS

## **STATE WATERS ONLY**



BLACK SEA BASS 13" minimum / 15 per person/day May 15 - September 30



CROAKER 8" Minimum • No Limit



STRIPED BASS 28-31" except 20-25" only from 7/1 - 8/31 in DE Bay 1 per person/day

Catch & Release only from 4/1 - 5/31 on Spawning Grounds



BLUEFISH No minimum size 3 per day / 5 per day Charter



RED DRUM 20-27" minimum 5 per person/day



SUMMER FLOUNDER 4 per person/day 1/1 - 5/31 - 16" 6/1 - 12/31 - 17.5"



BLACK DRUM 16" minimum 3 per person/day



SHEEPSHEAD No limit



TAUTOG 16" minimum 4 per person/day 1/1 - 5/15 4 per person/day 7/1 - 12/31



COBIA 37" Minimum • 1 per person or vessel



SPECKLED TROUT 12" minimum No creel limit



WEAKFISH 13" minimum 1 per person/day

eregulations.com

## MODEL YEAR END BLOWOUT SALE!







2024 KenCraft 2060



\$59,000

2024 Scout 177 Sport





2024 KenCraft 219



2024 KenCraft 21CC



2024 Scout 215 XSF



2024 Scout 240 XSF



2024 Invincible 33 Open Fisherman

### **SER** UFOX



2024 Sea Fox 228 Traveler



2024 Sea Fox 231 Bay Fox



2024 Sea Fox 248 Commander





2024 Sea Fox 251 Bay Fox



2024 Sea Fox

2024 Sea Fox 268 Traveler



2024 Sea Fox 328 Commander

### CATCH US AT WHITE MARLIN OPEN!

We invite you to join us August 5-9 at The Reel Inn at Harbour Island to check out our 2024 Invincible 39 Open Fisherman!



### **24 HOUR SERVICE**

AVAILABLE TO PARTICIPANTS OF THE WHITE MARLIN OPEN

If you need service, day or night, we have service techs in the area! Our expert technicians will come to you so you don't miss a day on the water.

#### **OUR LOCATIONS:**