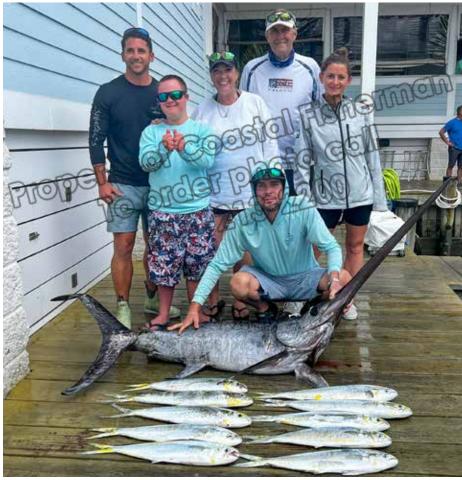

harter boat "Spring Mix II" kept anglers Doug Mazzullo, Bekki Mazzullo, Doug Howell, Will Lazration, Paul Brown and Dan Hurley busy catching this boat limit of 54 mahi under a floating pallet they found in the Poor Mans Canyon. So many dolphin we could not fit them all! Pictured at the Ocean City Fishing Center.



## FISHICCHARTERS



The charter boat "Reel Chaos" kicked of last week with a *big* bang, or really a *bigeye* bang! Capt. Anthony Matarese Sr. with mates Jon Henry and Josh Blume had anglers Jim Strusowski, Mike Long, Doug Banks, Scott Trice and Chris Bannister trolling in the Wilmington Canyon. The crew landed 6 bigeyes averaging 140 lbs. each on artificial lures and ballyhoo as well as boating 5 mahi and 16 golden tilefish! Pictured at Sunset Marina.







## FSHICE ARTERS



Alec Gebhart had a big day on the charter boat "Wrecker". He caught this swordfish in 200 fathoms of the Baltimore Canyon along with 10 mahi caught by the rest of the anglers. Capt. Bobby Layton was at the wheel with mates Cody Smith and Josh in the pit.





Capt. Brin Parsons on the headboat "Thelma Dale IV" based at Fisherman's Wharf in Lewes reported finding warmer waters which definitely upped the flounder bite. The recent increase in the keeper limit to 17.5" however meant a lot of throwbacks. Still, several anglers did get to their limit of 4 each with others putting sizable ones in their coolers.





PFD, Crocs, mirrored shade, keeper flounder - check, check, check and CHECK! Mikey Orchulli had it going on when he caught this keeper along with a bunch of shorts in the East Chann