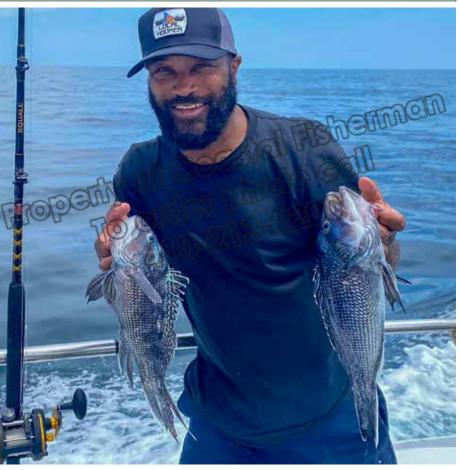

The mighty "Ro Sham Bo" pulled up to the dock at the Talbot Street Pier with a blue marlin flag flying right-side up after their 32 hours of fishing during the 11th Annual Big Fish Classic, so we knew we were going to see a big fish! Anglers Bill Zimmerman, Douglas Reynolds, Nick Shriver, Michael Wheaton, Mark Fones and Rusty Shriver had started fishing in the Washington Canyon on Saturday and found no bites, so they ran down to the Baltimore Canyon to fish on Sunday. In the early morning, they saw some action on the teaser reel and a short time later Rusty Shriver connected with the blue on the short rigger. Capt. Willie Zimmerman reported he made one big circle with the fish and after only 28 minutes it was at the boat. 1st gaff shot hit home and in the boat it came. The deckhands called out the measurements before bringing it up to the dock. 117.5 inches, well above the federal and tournament minimums. The big blue tipped the scales at 535 lbs. jumping the "Ro Sham Bo" to 1st Place fish for Big Fish where it stayed earning the crew the largest combined payout of the event of \$320,392. Pictured at the Talbot St. Pier.

As if that catch was not a great way to start the day, the next boat kept the momentum rolling and took it up a notch. The mighty "Ro Sham Bo" pulled up to the T-Pier with a blue marlin flag flying. They had started fishing in the Washington Canyon and found no love, so they tooled down to the Baltimore Canyon to fish on Sunday. In the early morning, they saw some action on the teaser reel and a short time later Rusty Shriver connected with the blue on the short rigger. Capt. Willie Zimmerman reported he made one big circle with the fish, and after only 28 minutes it was at the boat. 1st gaff shot hit home and in the boat it came. It was their only bite save for a small mako. The deckhands called out the measurements before bringing it up to the dock. 117 inches, well above the federal and tournament minimums. The big tunas were definitely in trouble in the Big Fish calcutta! The big blue tipped the scales at 535 lbs. jumping the "Ro Sham Bo" to 1st Place fish for Heaviest Fish where it

stayed, earning the crew the largest payout of the event of \$320,392.

One area where you don't see much of at the scales is the Billfish Release Division as there is nothing to weigh. This was a shame at this year's Big Fish Classic as some of the best catches of the year so far were reported! The "Kilo Charlie" took top honors with an amazing 2350 points for releasing 22 white marlin and 1 blue marlin. They spent Saturday behind the Spencer Canyon in 800 fathoms going 10 for 16 on whites and 1 for 1 on blue marlin. Sunday saw them further south in 1100 fathoms behind the Baltimore Canyon going 12 for 12 on whites. Two great single day releases!