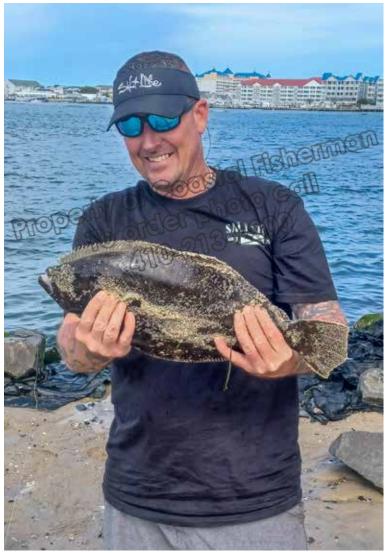

Ocean City Fishing Center

**Sunset Provisions** 

Sunset Marina

Mary Harshman is no stranger to fishing, but she was a newbie at targeting big fish at night. Well, she can check that off her list after landing this 22" flounder off a pier in West Ocean City using bull minnows and a sinker.