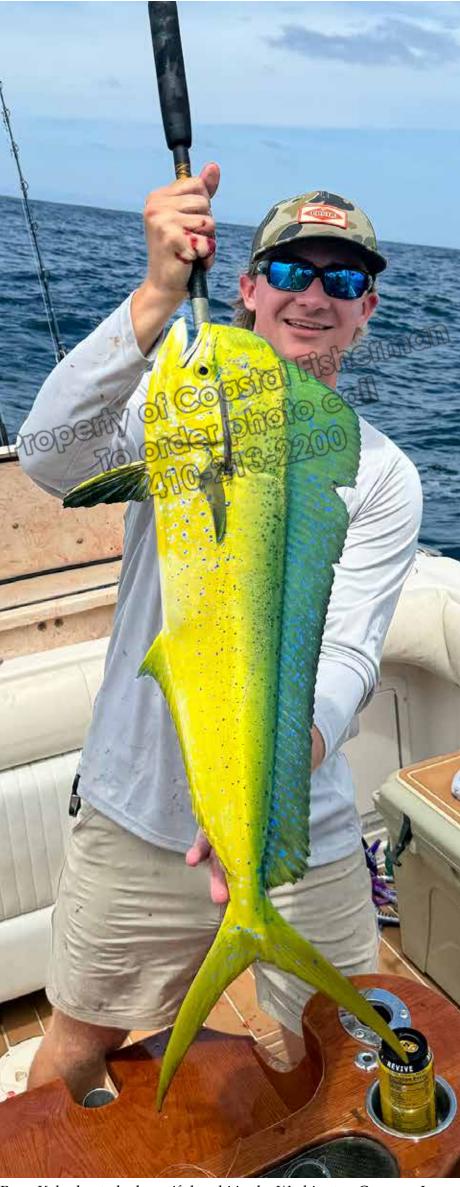

Blue Marlin

Ryan Kaler boated a beautiful mahi in the Washington Canyon. It was one of 29 caught by Ryan and Vince Bonn, Mary Quinsler, Andrew Hoak and Ally Little using squid and bluefish. They were aboard the "Reel Chaos" out of Pasadena, Md with Capt. Keith Kaler.