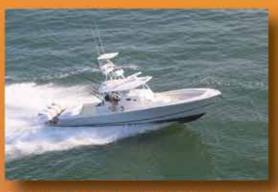

The mighty "Ro Sham Bo" pulled up to the dock at the Talbot Street Pier with a blue marlin flag flying right-side up after their 32 hours of fishing during the 11th Annual Big Fish Classic, so we knew we were going to see a big fish! Anglers Bill Zimmerman, Douglas Reynolds, Nick Shriver, Michael Wheaton, Mark Fones and Rusty Shriver had started fishing in the Washington Canyon on Saturday and found no bites, so they ran down to the Baltimore Canyon to fish on Sunday. In the early morning, they saw some action on the teaser reel and a short time later Rusty Shriver connected with the blue on the short rigger. Capt. Willie Zimmerman reported he made one big circle with the fish and after only 28 minutes it was at the boat. 1st gaff shot hit home and in the boat it came. The deckhands called out the measurements before bringing it up to the dock. 117.5 inches, well above the federal and tournament minimums. The big blue tipped the scales at 535 lbs. jumping the "Ro Sham Bo" to 1st Place fish for Big Fish where it stayed earning the crew the largest combined payout of the event of \$320,392. Pictured at the Talbot St. Pier.

As if that catch was not a great way to start the day, the next boat kept the momentum rolling and took it up a notch. The mighty "Ro Sham Bo" pulled up to the T-Pier with a blue marlin flag flying. They had started fishing in the Washington Canyon and found no love, so they tooled down to the Baltimore Canyon to fish on Sunday. In the early morning, they saw some action on the teaser reel and a short time later Rusty Shriver connected with the blue on the short rigger. Capt. Willie Zimmerman reported he made one big circle with the fish, and after only 28 minutes it was at the boat. 1st gaff shot hit home and in the boat it came. It was their only bite save for a small mako. The deckhands called out the measurements before bringing it up to the dock. 117 inches, well above the federal and tournament minimums. The big tunas were definitely in trouble in the Big Fish calcutta! The big blue tipped the scales at 535 lbs. jumping the "Ro Sham Bo" to 1st Place fish for Heaviest Fish where it

stayed, earning the crew the largest payout of the event of \$320,392.

One area where you don't see much of at the scales is the Billfish Release Division as there is nothing to weigh. This was a shame at this year's Big Fish Classic as some of the best catches of the year so far were reported! The "Kilo Charlie" took top honors with an amazing 2350 points for releasing 22 white marlin and 1 blue marlin. They spent Saturday behind the Spencer Canyon in 800 fathoms going 10 for 16 on whites and 1 for 1 on blue marlin. Sunday saw them further south in 1100 fathoms behind the Baltimore Canyon going 12 for 12 on whites. Two great single day releases!