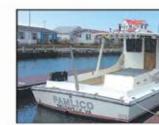

The mighty "Ro Sham Bo" pulled up to the dock at the Talbot Street Pier with a blue marlin flag flying right-side up after their 32 hours of fishing during the 11th Annual Big Fish Classic, so we knew we were going to see a big fish! Anglers Bill Zimmerman, Douglas Reynolds, Nick Shriver, Michael Wheaton, Mark Fones and Rusty Shriver had started fishing in the Washington Canyon on Saturday and found no bites, so they ran down to the Baltimore Canyon to fish on Sunday. In the early morning, they saw some action on the teaser reel and a short time later Rusty Shriver connected with the blue on the short rigger. Capt. Willie Zimmerman reported he made one big circle with the fish and after only 28 minutes it was at the boat. 1st gaff shot hit home and in the boat it came. The deckhands called out the measurements before bringing it up to the dock. 117.5 inches, well above the federal and tournament minimums. The big blue tipped the scales at 535 lbs. jumping the "Ro Sham Bo" to 1st Place fish for Big Fish where it stayed earning the crew the largest combined payout of the event of \$320,392. Pictured at the Talbot St. Pier.

As if that catch was not a great way to start the day, the next boat kept the momentum rolling and took it up a notch. The mighty "Ro Sham Bo" pulled up to the T-Pier with a blue marlin flag flying. They had started fishing in the Washington Canyon and found no love, so they tooled down to the Baltimore Canyon to fish on Sunday. In the early morning, they saw some action on the teaser reel and a short time later Rusty Shriver connected with the blue on the short rigger. Capt. Willie Zimmerman reported he made one big circle with the fish, and after only 28 minutes it was at the boat. 1st gaff shot hit home and in the boat it came. It was their only bite save for a small mako. The deckhands called out the measurements before bringing it up to the dock. 117 inches, well above the federal and tournament minimums. The big tunas were definitely in trouble in the Big Fish calcutta! The big blue tipped the scales at 535 lbs. jumping the "Ro Sham Bo" to 1st Place fish for Heaviest Fish where it

stayed, earning the crew the largest payout of the event of \$320,392.

One area where you don't see much of at the scales is the Billfish Release Division as there is nothing to weigh. This was a shame at this year's Big Fish Classic as some of the best catches of the year so far were reported! The "Kilo Charlie" took top honors with an amazing 2350 points for releasing 22 white marlin and 1 blue marlin. They spent Saturday behind the Spencer Canyon in 800 fathoms going 10 for 16 on whites and 1 for 1 on blue marlin. Sunday saw them further south in 1100 fathoms behind the Baltimore Canyon going 12 for 12 on whites. Two great single day releases!