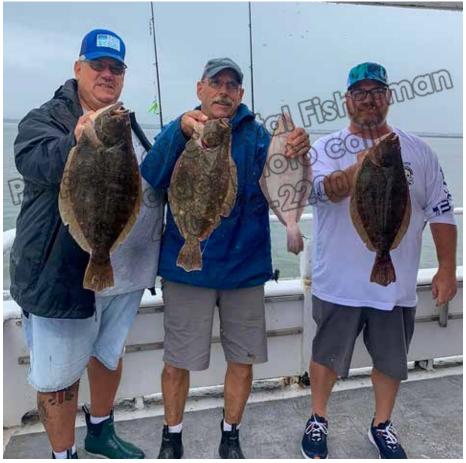

Ocean City Fishing Center

**Sunset Provisions** 

Sunset Marina

Mary Harshman is no stranger to fishing, but she was a newbie at targeting big fish at night. Well, she can check that off her list after landing this 22" flounder off a pier in West Ocean City using bull minnows and a sinker.