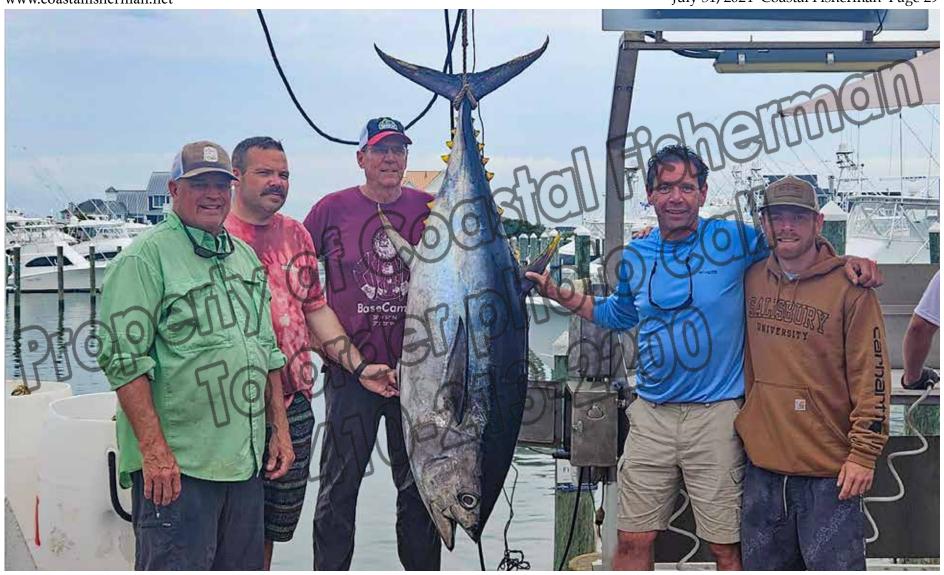

The mighty "Ro Sham Bo" pulled up to the dock at the Talbot Street Pier with a blue marlin flag flying right-side up after their 32 hours of fishing during the 11th Annual Big Fish Classic, so we knew we were going to see a big fish! Anglers Bill Zimmerman, Douglas Reynolds, Nick Shriver, Michael Wheaton, Mark Fones and Rusty Shriver had started fishing in the Washington Canyon on Saturday and found no bites, so they ran down to the Baltimore Canyon to fish on Sunday. In the early morning, they saw some action on the teaser reel and a short time later Rusty Shriver connected with the blue on the short rigger. Capt. Willie Zimmerman reported he made one big circle with the fish and after only 28 minutes it was at the boat. 1st gaff shot hit home and in the boat it came. The deckhands called out the measurements before bringing it up to the dock. 117.5 inches, well above the federal and tournament minimums. The big blue tipped the scales at 535 lbs. jumping the "Ro Sham Bo" to 1st Place fish for Big Fish where it stayed earning the crew the largest combined payout of the event of \$320,392. Pictured at the Talbot St. Pier.

As if that catch was not a great way to start the day, the next boat kept the momentum rolling and took it up a notch. The mighty "Ro Sham Bo" pulled up to the T-Pier with a blue marlin flag flying. They had started fishing in the Washington Canyon and found no love, so they tooled down to the Baltimore Canyon to fish on Sunday. In the early morning, they saw some action on the teaser reel and a short time later Rusty Shriver connected with the blue on the short rigger. Capt. Willie Zimmerman reported he made one big circle with the fish, and after only 28 minutes it was at the boat. 1st gaff shot hit home and in the boat it came. It was their only bite save for a small mako. The deckhands called out the measurements before bringing it up to the dock. 117 inches, well above the federal and tournament minimums. The big tunas were definitely in trouble in the Big Fish calcutta! The big blue tipped the scales at 535 lbs. jumping the "Ro Sham Bo" to 1st Place fish for Heaviest Fish where it

stayed, earning the crew the largest payout of the event of \$320,392.

One area where you don't see much of at the scales is the Billfish Release Division as there is nothing to weigh. This was a shame at this year's Big Fish Classic as some of the best catches of the year so far were reported! The "Kilo Charlie" took top honors with an amazing 2350 points for releasing 22 white marlin and 1 blue marlin. They spent Saturday behind the Spencer Canyon in 800 fathoms going 10 for 16 on whites and 1 for 1 on blue marlin. Sunday saw them further south in 1100 fathoms behind the Baltimore Canyon going 12 for 12 on whites. Two great single day releases!