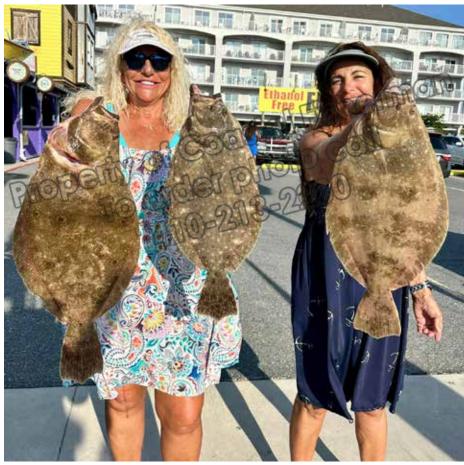

## FSH CCHARTERS

Lisa Dudley reported a fun day fishing with Capt. Dave Caffrey on the charter boat "On The Run". She along with Robin Dressler, Chuck Dressler, Tania Johnson and Bill Johnson worked the south Jetty at the Ocean City Inlet and caught 3 keeper flounder. Lisa caught the largest at 22¾" and 4 lbs! Pictured at the Bahia Marina.