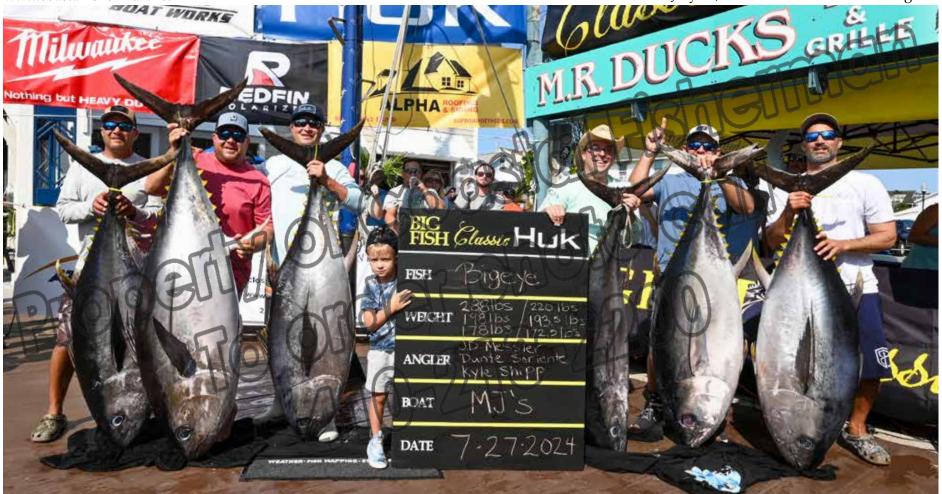

We knew we would see some action on Saturday as the first set of boats finished their windows. What we were not expecting was a tournament record stringer from the first boat to the scales! The "MJ's" cruised into the dock at the Talbot Street Pier shortly after scales opened and reported 6 bigeye tuna onboard! The tournament has a stringer award for 5 of any type of legal fish and one for tuna, so things were looking good for the "MJ's". The crew selected their 5 heaviest and their combined weight was 1,077.5 lbs! On top of that, the largest was 73" and 288 lbs. with the average at 215 lbs. They fished south of the Wilmington Canyon and started out blue marlin fishing. About an hour in on the first day, they saw no marlin bites, but got hit with a bigeye. After getting that one to the boat they decided

to change tactics and fish for more bigeye for a stringer. They caught 2 more that first day and missed another 2. The last 3 fish came on Saturday morning when they hooked up a triple, getting all 3 in the box. The big one caught by JD Messley was the last one. That stringer remained unchallenged and took 1st Place in that calcutta. Their largest single fish at 288 lbs. however slipped to 2nd Place for Heaviest Tuna and also took 3rd Place for overall Big Fish.