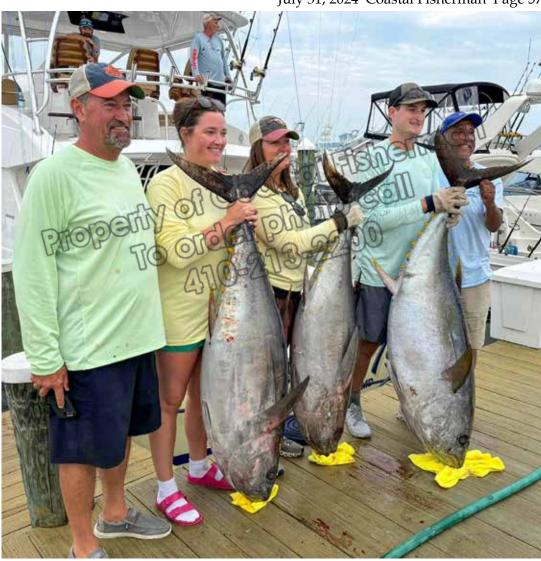

minimum 3 per person/day or 5 per person/day Charter



RED DRUM 18-27" minimum 1 per person/day



SUMMER FLOUNDER 4 per person/day 1/1 - 5/31 - 16" 6/1 - 12/31 - 17.5"



BLACK DRUM 16" minimum 1 per person/day up to 6 per boat/day



SHEEPSHEAD 4 per person/day



TAUTOG 16" minimum 4 per person/day 1/1 - 5/15 2 per person/day 7/1 - 10/31 4 per person/day 11/1 - 12/31



COBIA 40" minimum 1 per person/day 6/15 - 9/15 Boat limit 2 for up to 2 anglers



SPECKLED TROUT 14" minimum 4 per person/day



WEAKFISH 13" minimum 1 per person/day

eregulations.com



Stinky Beach on the south western side of the Rt. 50 Bridge has been a hot spot this summer for a number of keeper bluefish and flounder. David Whitman was there last week and caught this 21" flounder from the beach using a minnow.



The private boat "Reel Toy" with Capt. Chad Meeks and mate Chris Evans slammed some bigeye tuna on the docks at the Sunset Marina last Friday. The crew was trolling in the Wilmington Canyon catching these 3 eyeballs with the heaviest at 185 lbs. as well as releasing a white marlin.











54' Chesapeake Capt. Buddy Whetzel 301-325-0420



50' Custom Carolina Capt. Dale Lisi 443-397-8455



48' Ocean Capt. Steve Martin 732-735-0922



48' Ocean Yacht Capt. Robert Grimes 443-864-7681



45' Ocean Capt. Dean Metcalfe 717-404-3331 Capt. Nick Skidmore 717-615-0644



38' Bertram Capt. Troy Collins 301-928-7620



31' Rampage Capt. Mike Hutchins 443-871-7354



30' Century Capt. Wayne Anderson 443-880-7516



28' Parker Capt. Dave Caffrey 410-251-9645



25' Custom Capt. Tony Battista 443-