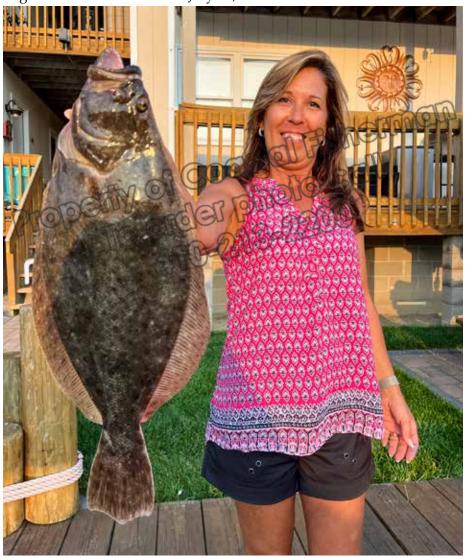

Ocean City Fishing Center

**Sunset Provisions** 

Sunset Marina

Mary Harshman is no stranger to fishing, but she was a newbie at targeting big fish at night. Well, she can check that off her list after landing this 22" flounder off a pier in West Ocean City using bull minnows and a sinker.