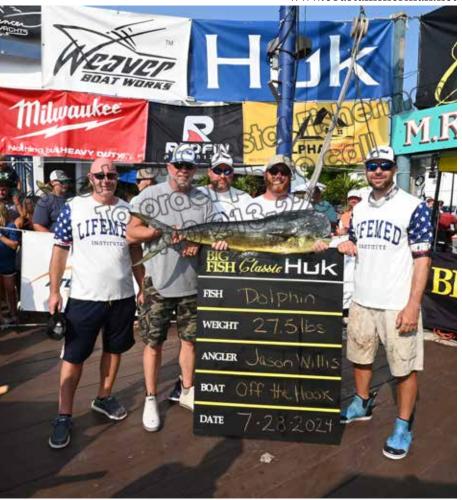

The Heaviest Dolphin was from "Off The Hook" with a 41" and 27.5 lb. dolphin they caught bailing in the Washington Canyon. Since no qualifying wahoo were weighed, the payout for that mahi was over \$41K!