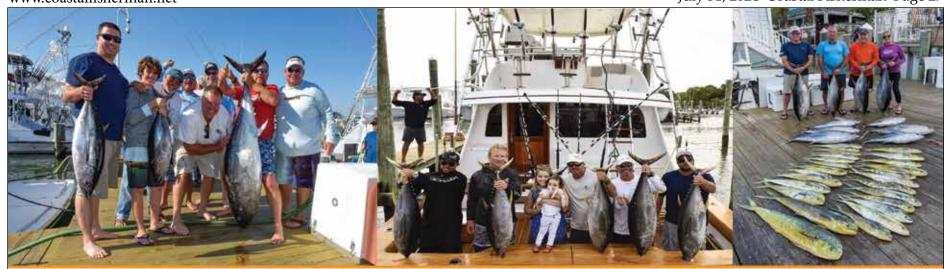

The mighty "Ro Sham Bo" pulled up to the dock at the Talbot Street Pier with a blue marlin flag flying right-side up after their 32 hours of fishing during the 11th Annual Big Fish Classic, so we knew we were going to see a big fish! Anglers Bill Zimmerman, Douglas Reynolds, Nick Shriver, Michael Wheaton, Mark Fones and Rusty Shriver had started fishing in the Washington Canyon on Saturday and found no bites, so they ran down to the Baltimore Canyon to fish on Sunday. In the early morning, they saw some action on the teaser reel and a short time later Rusty Shriver connected with the blue on the short rigger. Capt. Willie Zimmerman reported he made one big circle with the fish and after only 28 minutes it was at the boat. 1st gaff shot hit home and in the boat it came. The deckhands called out the measurements before bringing it up to the dock. 117.5 inches, well above the federal and tournament minimums. The big blue tipped the scales at 535 lbs. jumping the "Ro Sham Bo" to 1st Place fish for Big Fish where it stayed earning the crew the largest combined payout of the event of \$320,392. Pictured at the Talbot St. Pier.

We knew we would see some action on Saturday as the first set of boats finished their windows. What we were not expecting was a tournament record stringer from the first boat to the scales! The "MJ's" cruised into the dock at the Talbot Street Pier shortly after scales opened and reported 6 bigeye tuna onboard! The tournament has a stringer award for 5 of any type of legal fish and one for tuna, so things were looking good for the "MJ's". The crew selected their 5 heaviest and their combined weight was 1,077.5 lbs! On top of that, the largest was 73" and 288 lbs. with the average at 215 lbs. They fished south of the Wilmington Canyon and started out blue marlin fishing. About an hour in on the first day, they saw no marlin bites, but got hit with a bigeye. After getting that one to the boat they decided

We had heard rumors on Friday that the "Primary Search" had a large 73" bigeve on ice, so there was anticipation on the dock when they pulled up Saturday. They were fishing in 1000 fathoms in the Baltimore Canyon. The big tuna hit at 8:30 PM and anglers Joe Tull and Steve Strawbridge fought the tuna for only 38 minutes. While this fish was a little shorter than the "MJ's", it's girth measured 64.5"! All eyes were on the scale as they raised the fish, and when weighmaster Coconut Hedges shouted out 305 pounds the crowds erupted! Also a tournament record, it held on to take not only 1st Place in the Heaviest Tuna calcutta, but also 2nd Place in the Big Fish calcutta taking home \$151,393.