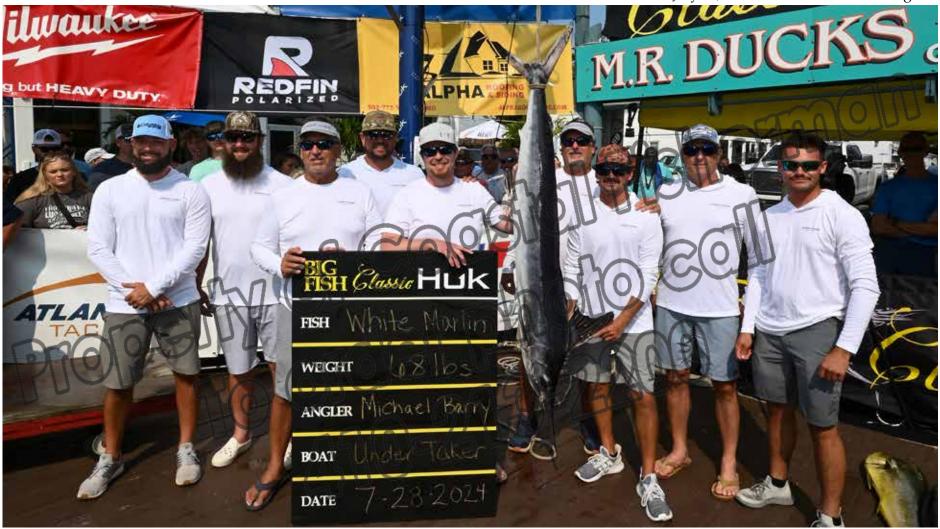

change on the last day of the event.

The "Under Taker" kicked off Day 3 with a strong catch. Capt. Corey Kennington had run the boat up to the Spencer Canyon and was trolling in only 500' of water along the 100 fathom line. It was sunset on Saturday when angler Michael Barry connected with a white marlin on a naked ballyhoo, taking only 10 minutes to boat the fish. That marlin was 71" long and weighed 68 lbs. As the only qualifying white weighed, it swept those calcuttas and actually took 3rd Place for Heaviest Billfish earning the second largest tournament payout of \$162,022.